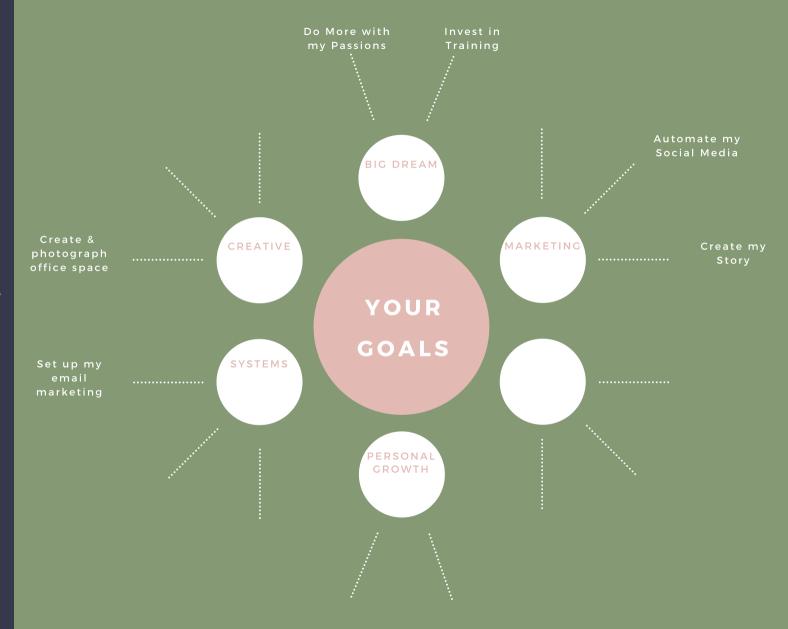

## **Example**

# New business. New you.

Put your brainstorming to work!

In each white circle write down the goal you want to achieve in the NEXT SIX MONTHS. Make it specific

Map each goal by writing down what action or intentions need to be done daily/weekly to achieve that goal.