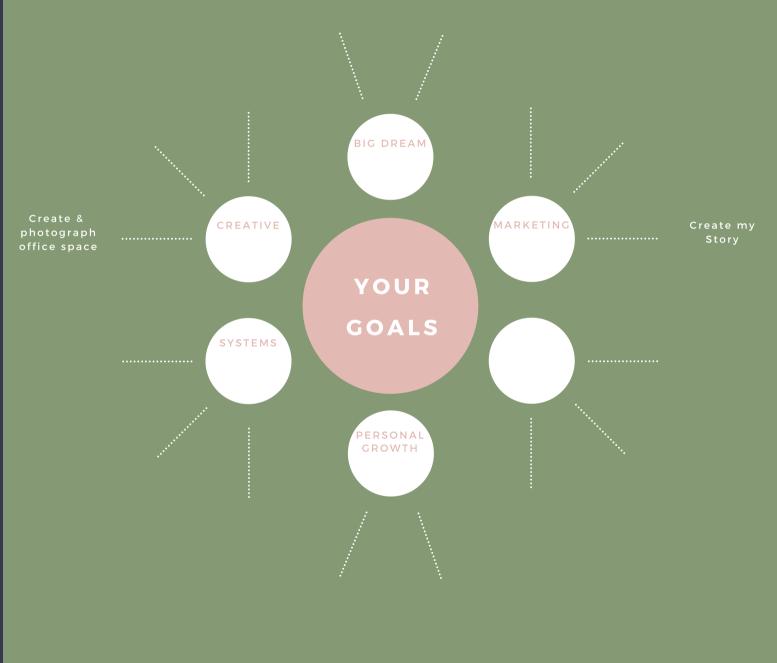

## New business. New you.

Put your brainstorming to work!

In each white circle write down the goal you want to achieve in the NEXT SIX MONTHS. Make it specific

Map each goal by writing down what action or intentions need to be done daily/weekly to achieve that goal.