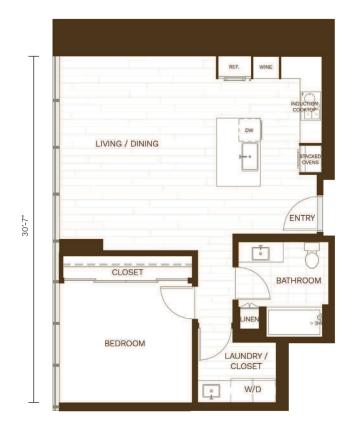

www.kaliualamoana.com

DOWNTOWN

TYPE F

1 BEDROOM / 1 BATHROOM

TOTAL 682 sq ft / 63 m<sup>2</sup>

Kaliʻu Showroom 677 Ala Moana Boulevard, Suite 598 Honolulu, Hawaiʻi 96813 808.888.0598

Exclusive Project Broker: Heyer & Associates LLC, RB-17416 1288 Ala Moana Boulevard, Suite 108, Honolulu, Hawaiʻi 96814