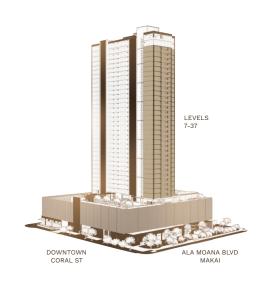

# signature makai residence 01

TYPE A
3 BEDROOMS / 3 BATHROOMS

INTERIOR 1,888 sq ft / 175 m<sup>2</sup>
LANAI 104 sq ft / 10 m<sup>2</sup>
TOTAL 1,992 sq ft / 185 m<sup>2</sup>

Kaliʻu Showroom 677 Ala Moana Boulevard, Suite 598 Honolulu, Hawaiʻi 96813 808.888.0598
Exclusive Project Broker: Heyer & Associates LLC, RB-17416 1288 Ala Moana Boulevard, Suite 108, Honolulu, Hawaiʻi 96814
www.kaliualamoana.com