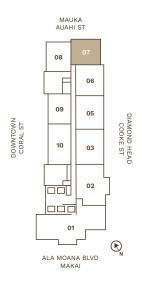

## signature residence 06

DIAMOND HEAD

TYPE G

1 BEDROOM / 1.5 BATHROOMS

TOTAL 873 sq ft / 81 m<sup>2</sup>

Kaliʻu Showroom 677 Ala Moana Boulevard, Suite 598 Honolulu, Hawaiʻi 96813 808.888.0598

Exclusive Project Broker: Heyer & Associates LLC, RB-17416 1288 Ala Moana Boulevard, Suite 108, Honolulu, Hawaiʻi 96814