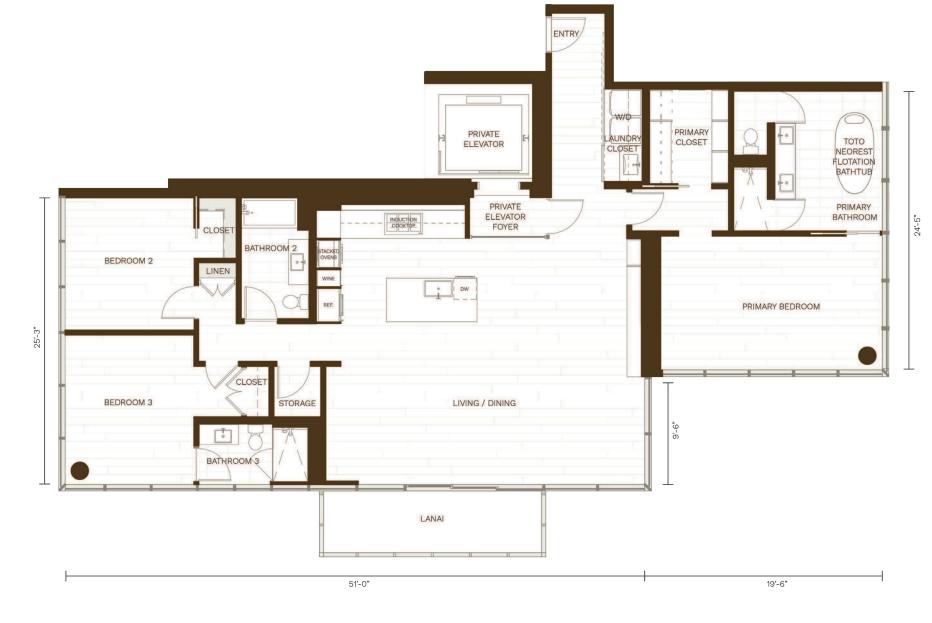

# signature makai residence 01

TYPE A
3 BEDROOMS / 3 BATHROOMS

INTERIOR 1,888 sq ft / 175 m<sup>2</sup>
LANAI 104 sq ft / 10 m<sup>2</sup>
TOTAL 1,992 sq ft / 185 m<sup>2</sup>

Kaliʻu Showroom 677 Ala Moana Boulevard, Suite 598 Honolulu, Hawaiʻi 96813 808.888.0598
Exclusive Project Broker: Heyer & Associates LLC, RB-17416 1288 Ala Moana Boulevard, Suite 108, Honolulu, Hawaiʻi 96814
www.kaliualamoana.com