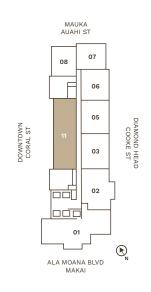

DOWNTOWN

TYPE L

3 BEDROOMS / 2 BATHROOMS

TOTAL 1,662 sq ft / 154 m<sup>2</sup>

Kaliʻu Showroom 677 Ala Moana Boulevard, Suite 598 Honolulu, Hawaiʻi 96813 808.888.0598

Exclusive Project Broker: Heyer & Associates LLC, RB-17416 1288 Ala Moana Boulevard, Suite 108, Honolulu, Hawaiʻi 96814

www.kaliualamoana.com