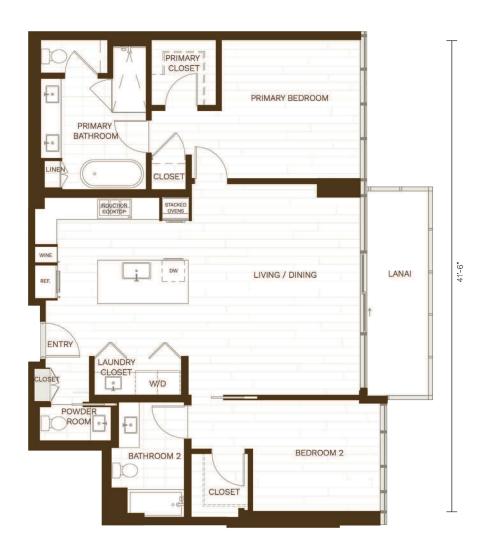

## signature residence 02

DIAMOND HEAD

TYPE B

2 BEDROOMS / 2.5 BATHROOMS

INTERIOR 1,146 sq ft / 106 m² LANAI 98 sq ft / 9 m² TOTAL 1,244 sq ft / 115 m²

Kaliʻu Showroom 677 Ala Moana Boulevard, Suite 598 Honolulu, Hawaiʻi 96813 808.888.0598

Exclusive Project Broker: Heyer & Associates LLC, RB-17416 1288 Ala Moana Boulevard, Suite 108, Honolulu, Hawaiʻi 96814

www.kaliualamoana.com