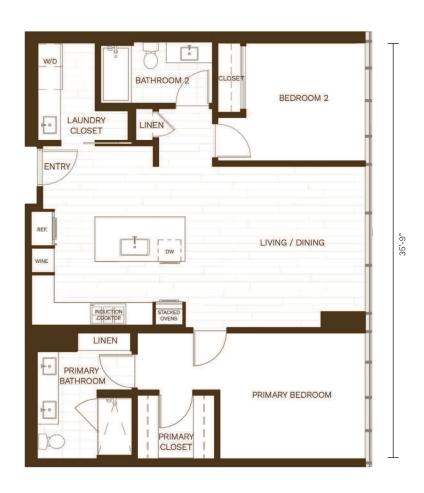

## signature residence 02

DIAMOND HEAD

TYPE B

2 BEDROOMS / 2.5 BATHROOMS

INTERIOR 1,146 sq ft / 106 m² LANAI 98 sq ft / 9 m² TOTAL 1,244 sq ft / 115 m²

Kaliʻu Showroom 677 Ala Moana Boulevard, Suite 598 Honolulu, Hawaiʻi 96813 808.888.0598

Exclusive Project Broker: Heyer & Associates LLC, RB-17416 1288 Ala Moana Boulevard, Suite 108, Honolulu, Hawaiʻi 96814

www.kaliualamoana.com