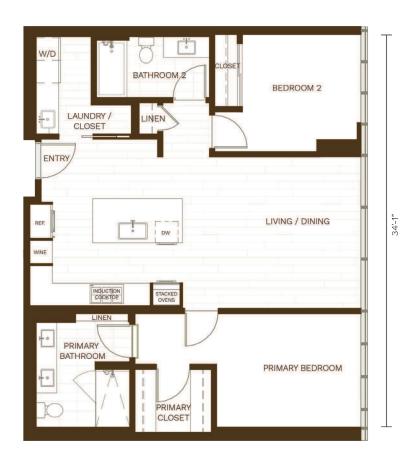

DIAMOND HEAD

TYPE E

2 BEDROOMS / 2 BATHROOMS

TOTAL 956 sq ft / 88 m<sup>2</sup>

Kaliʻu Showroom 677 Ala Moana Boulevard, Suite 598 Honolulu, Hawaiʻi 96813 808.888.0598

Exclusive Project Broker: Heyer & Associates LLC, RB-17416 1288 Ala Moana Boulevard, Suite 108, Honolulu, Hawaiʻi 96814 www.kaliualamoana.com

DOWNTOWN

TYPE L

3 BEDROOMS / 2 BATHROOMS

TOTAL 1,662 sq ft / 154 m<sup>2</sup>

Kaliʻu Showroom 677 Ala Moana Boulevard, Suite 598 Honolulu, Hawaiʻi 96813 808.888.0598

Exclusive Project Broker: Heyer & Associates LLC, RB-17416 1288 Ala Moana Boulevard, Suite 108, Honolulu, Hawaiʻi 96814