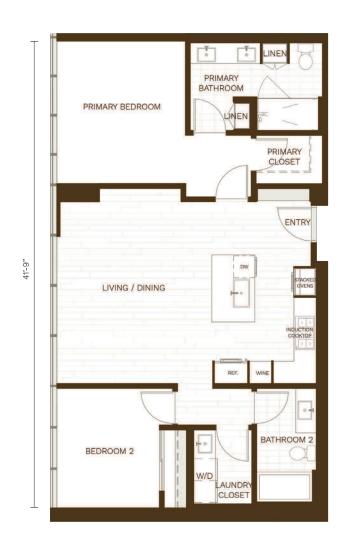

## signature residence 02

DIAMOND HEAD

TYPE B

2 BEDROOMS / 2.5 BATHROOMS

INTERIOR 1,146 sq ft / 106 m² LANAI 98 sq ft / 9 m² TOTAL 1,244 sq ft / 115 m²

Kaliʻu Showroom 677 Ala Moana Boulevard, Suite 598 Honolulu, Hawaiʻi 96813 808.888.0598

Exclusive Project Broker: Heyer & Associates LLC, RB-17416 1288 Ala Moana Boulevard, Suite 108, Honolulu, Hawaiʻi 96814

www.kaliualamoana.com