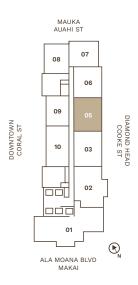

## signature residence 06

DIAMOND HEAD

TYPE G

1 BEDROOM / 1.5 BATHROOMS

TOTAL 873 sq ft / 81 m<sup>2</sup>

Kaliʻu Showroom 677 Ala Moana Boulevard, Suite 598 Honolulu, Hawaiʻi 96813 808.888.0598

Exclusive Project Broker: Heyer & Associates LLC, RB-17416 1288 Ala Moana Boulevard, Suite 108, Honolulu, Hawaiʻi 96814

www.kaliualamoana.com

DOWNTOWN

TYPE F

1 BEDROOM / 1 BATHROOM

TOTAL 682 sq ft / 63 m<sup>2</sup>

Kaliʻu Showroom 677 Ala Moana Boulevard, Suite 598 Honolulu, Hawaiʻi 96813 808.888.0598

Exclusive Project Broker: Heyer & Associates LLC, RB-17416 1288 Ala Moana Boulevard, Suite 108, Honolulu, Hawaiʻi 96814