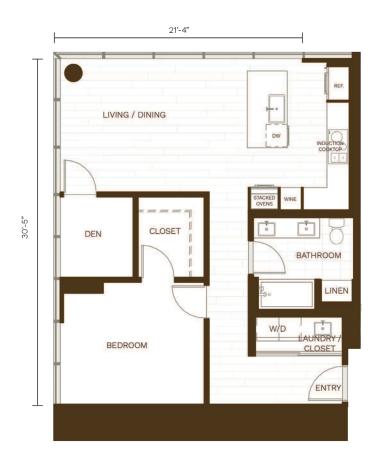

## signature residence 06

DIAMOND HEAD

TYPE G

1 BEDROOM / 1.5 BATHROOMS

TOTAL 873 sq ft / 81 m<sup>2</sup>

Kaliʻu Showroom 677 Ala Moana Boulevard, Suite 598 Honolulu, Hawaiʻi 96813 808.888.0598

Exclusive Project Broker: Heyer & Associates LLC, RB-17416 1288 Ala Moana Boulevard, Suite 108, Honolulu, Hawaiʻi 96814