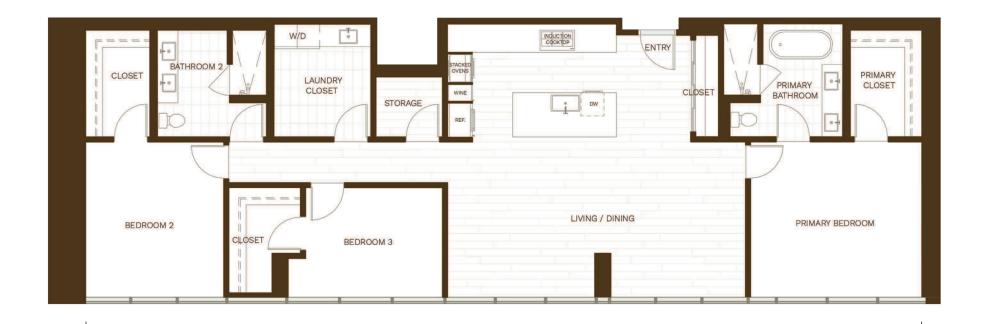

# signature makai residence 01

TYPE A
3 BEDROOMS / 3 BATHROOMS

INTERIOR 1,888 sq ft / 175 m<sup>2</sup>
LANAI 104 sq ft / 10 m<sup>2</sup>
TOTAL 1,992 sq ft / 185 m<sup>2</sup>

Kaliʻu Showroom 677 Ala Moana Boulevard, Suite 598 Honolulu, Hawaiʻi 96813 808.888.0598
Exclusive Project Broker: Heyer & Associates LLC, RB-17416 1288 Ala Moana Boulevard, Suite 108, Honolulu, Hawaiʻi 96814
www.kaliualamoana.com