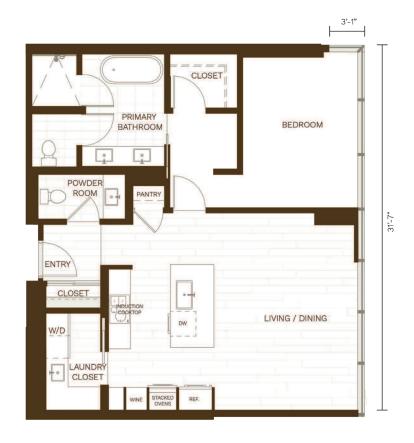

## signature residence 06

DIAMOND HEAD

TYPE G

1 BEDROOM / 1.5 BATHROOMS

TOTAL 873 sq ft / 81 m<sup>2</sup>

Kaliʻu Showroom 677 Ala Moana Boulevard, Suite 598 Honolulu, Hawaiʻi 96813 808.888.0598

Exclusive Project Broker: Heyer & Associates LLC, RB-17416 1288 Ala Moana Boulevard, Suite 108, Honolulu, Hawaiʻi 96814