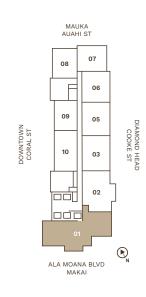

# signature makai residence 01

TYPE A
3 BEDROOMS / 3 BATHROOMS

INTERIOR 1,888 sq ft / 175 m<sup>2</sup>
LANAI 104 sq ft / 10 m<sup>2</sup>
TOTAL 1,992 sq ft / 185 m<sup>2</sup>

Kaliʻu Showroom 677 Ala Moana Boulevard, Suite 598 Honolulu, Hawaiʻi 96813 808.888.0598
Exclusive Project Broker: Heyer & Associates LLC, RB-17416 1288 Ala Moana Boulevard, Suite 108, Honolulu, Hawaiʻi 96814
www.kaliualamoana.com