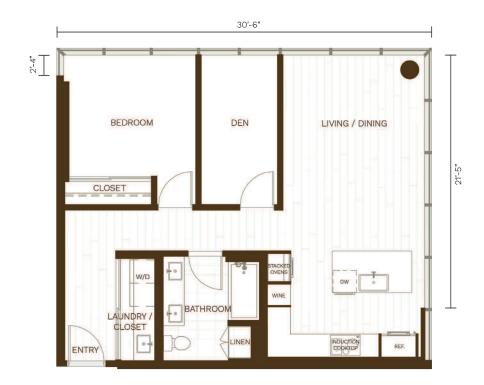

www.kaliualamoana.com

MAUKA

TYPE I

1 BEDROOM + DEN / 1 BATHROOM

TOTAL 766 sq ft / 71 m<sup>2</sup>

Kaliʻu Showroom 677 Ala Moana Boulevard, Suite 598 Honolulu, Hawaiʻi 96813 808.888.0598

Exclusive Project Broker: Heyer & Associates LLC, RB-17416 1288 Ala Moana Boulevard, Suite 108, Honolulu, Hawaiʻi 96814

www.kaliualamoana.com

MAUKA TYPE H

1 BEDROOM + DEN / 1 BATHROOM

TOTAL 778 sq ft / 72 m<sup>2</sup>

Kaliʻu Showroom 677 Ala Moana Boulevard, Suite 598 Honolulu, Hawaiʻi 96813 808.888.0598

Exclusive Project Broker: Heyer & Associates LLC, RB-17416 1288 Ala Moana Boulevard, Suite 108, Honolulu, Hawaiʻi 96814