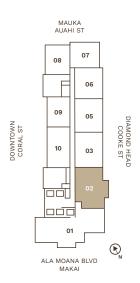

## signature residence 06

DIAMOND HEAD

TYPE G

1 BEDROOM / 1.5 BATHROOMS

TOTAL 873 sq ft / 81 m<sup>2</sup>

Kaliʻu Showroom 677 Ala Moana Boulevard, Suite 598 Honolulu, Hawaiʻi 96813 808.888.0598

Exclusive Project Broker: Heyer & Associates LLC, RB-17416 1288 Ala Moana Boulevard, Suite 108, Honolulu, Hawaiʻi 96814