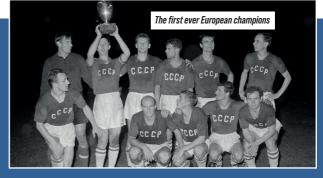

studs for the second half and they scored right after the break, but the two sides cancelled each other out before entering a relatively new innovation; extra time.

The extra 30 minutes proved too much for Yugoslavia, who were not used to the added demands. The Soviet team, theoretically mostly soldiers, were fitter and in the second half of extra time, a headed goal secured the first ever European Championships for the Soviet Union.

The victory was tainted by the withdrawal of so many sides, but Real Madrid were impressed and made offers for five Soviet players – all were refused. Political tensions at the time made it untenable for any of the Soviet champions to cross the Iron Curtain. Not that it diminished their greatness in any way.