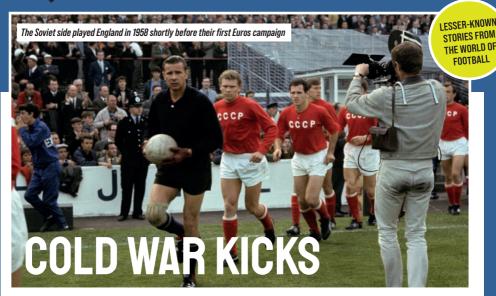

So when the first European Championship was created in 1960, it is unsurprising that the Cold War loomed large in everybody's minds. UEFA, working across the Iron Curtain, wanted to unify Europe in football, but some of western Europe's giants pulled out in protest at the invitation of communist teams. Which left the way open for the worst result of all, by their reckoning; Soviet victory.

The inaugural Euros
– called the European
Nations Cup – was
very unlike the modern
tournament. The opening
rounds were played over
two legs, home and away,
rather than concentrated
in a single nation. Some
16 of UEFA's 33 members

withdrew, including Italy, the 1954 World Champions West Germany and all four Home Nations.

The Soviet team, boasting stars like Valentin Ivanov (who would share the Golden Boot at the 1962 World Cup), Igor Netto and the great Lev Yashin, kicked off their campaign in Moscow in September 1958 against a waning Hungary side. In front of 100,000 fans, they saw off their opponents 3-1. The return leg in Budapest, one day short of a whole year later, was a more sedate affair - just the