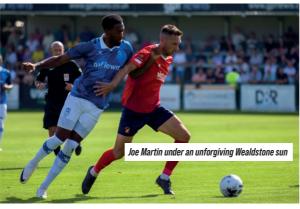

#### **SEPTEMBER 2023**

The win one/lose one sequence ended with successive defeats to Wealdstone and Chesterfield, but again only narrowly and there seemed little cause for concern.

The first visit to
Wealdstone for a few
years came under a
searing sun – the hottest
matchday of the year
– and the two sides
were forced to play 118
minutes under it thanks
to the referee's generous
allocation of added time.