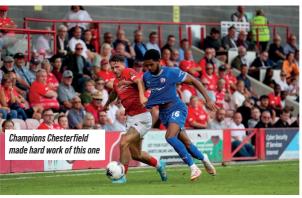

#### IFLEET REVIEW

the Stones managed to hold out despite their oneman advantage. League favourites Chesterfield, meanwhile, travelled in expectation of the three points but only just got them with a late winner at the Swanscombe End.