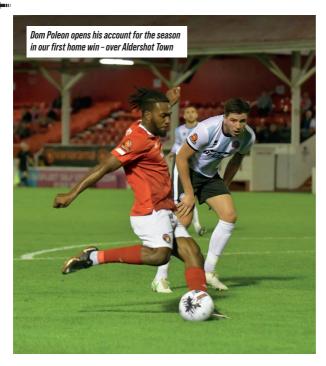

punished any lapses in concentration, the team were more than capable of holding our own.

Seven goals for Dominic Poleon in August, coupled with the wins, meant the Fleet were looking at home in the division, despite the obvious step up in quality and a tendency to concede goals a little easily.

#### 14 DOMINIC POLEON

2023/24 GOALS 0 138

Born: 07.09.1993