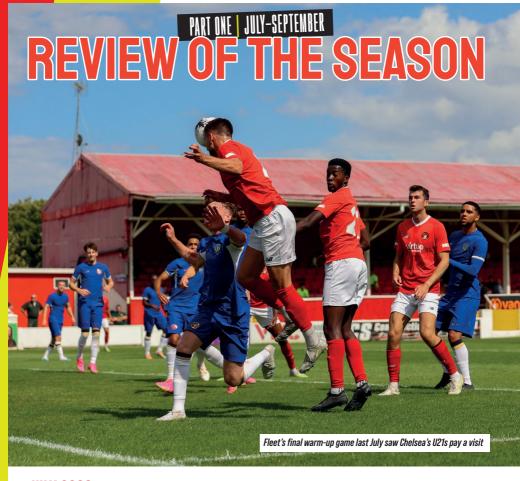

## |FLEET REVIEW

**EBBSFLEET UNITED V WEST HAM UNITED U2I**Saturday 20 July 2024 – 3.00pm
Pre-Season Friendly #1

n early end to 2023/24 on April 20th made for a longer than usual close season – alleviated somewhat by a month of EURO2024 – but here we are back at the Kuflink Stadium, the fixtures are out and two friendlies are already behind us. Fleet football is well and truly back!

And for the curtain-raiser here at home, we welcome West Ham United's development squad for their third successive visit. Featuring a talented squad that won the FA Youth Cup as U18s in 2022/23 and finished as runners-up in the Premier League 2 last season, it will be another step up in quality for Danny Searle's Fleet after the visits to Punjab United and Cray Valley Paper Mills.