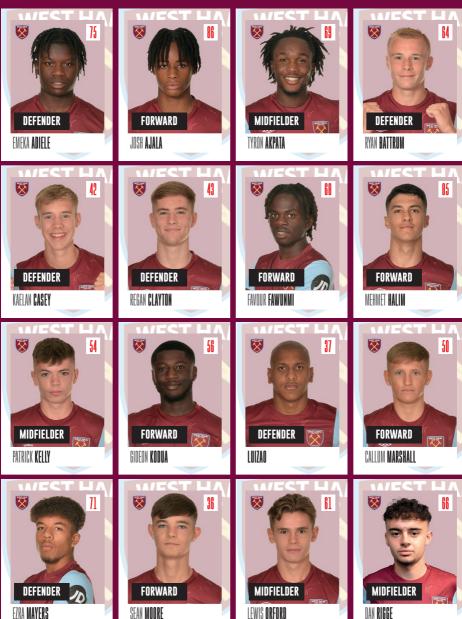

#### **Emeka Adiele**

Comfortable at left-back and left wing-back, Adiele is a quick, dynamic player who shows his versatility by performing both in defence and attacking positions. He is a player who contributes heavily with assists and goals.

#### Josh Aiala

Signed from Chelsea, Ajala has spent the whole of his schoolboy footballing career in west London. A pacy striker, who can play off both feet and has scored goals regularly throughout his time at Chelsea, he arrived ahead of the 2023/24 season.He signed his first professional contract with the cluh in November 2023

#### Tyron Akpata

The energetic central midfielder signed his first contract this year. A former skipper of the U18s, where he scored three goals in 26 appearances last season, he has been elevated to U21 duty this summer.

#### Ryan Battrum

After winning the FA Youth Cup and U18 Premier League South title, the versatile youngster stepped up for his first U21 game in March 2023. He signed professional terms ahead of last season and now moves up to the U21s.

#### **Kaelan Casey**

At the club since he was five, the defender made his senior debut against FSCB Bucharest in the UEFA Conference League and made the bench in a Premier League game v Spurs. He was another to score in the Hammers' FA Youth Cup Final triumph at U18 level.

#### **Regan Clayton**

A quick and committed attackminded defender, the flying fullback made 31 U21 appearances in 2022/23 and became involved in first-team squads. He is another to have lifted the FA Youth Cup at U18 level.

#### Favour Fawunmi

A left-footed winger with bags of pace, trickery and skill, he scored 10 goals in the U18's double-winning season. He made his U21 debut in March 2023 and should make the step up to that level more consistently this season.

#### Mehmet Halim

Signed in 2019, Halim is a powerful running centre forward who is equally comfortable with the ball at his feet. He has been a prolific goalscorer since signing for the club but missed much of his U16 season in 2022/23 with an injury. He scored four times in 11 U18s appearances last season and is now looking to make the step up to the higher age group.

#### **Patrick Kelly**

Another Ulsterman, Kelly joined from Coleraine in July 2022. A double-winner at U18 level, he made his U21 debut in 2022 and featured 20 times last season. He played 23 times for Coleraine at senior level as a 17-year-old.

#### Gideon Kodua

A versatile and skilful right winger, he captained the U18s to the U18 Premier League South and FA Youth Cup double in 2023. He was rewarded with his first professional contract and that season was voted as the outstanding scholar to win the Dylan Tombides Award.

#### Luizao

Signed in January 2023 from São Paulo in Brazil where he had played for the senior side, the 22-year-old has turned in a string of impressive performances. He featured 18 times for the development side last season.

#### Callum Marshall

Scorer of West Ham's goal here last season, the signing from Linfield is another former member of that U18s double-winning side. He received his first senior international call-up playing for Northern Ireland against Denmark last June and made his Hammers first-team debut in the FA Cup earlier this year. He also played on loan for West Bromwich Albion.

#### **Ezra Mayers**

Ezra Mayers is a left-sided defender who made his U18s debut as a schoolboy. Calm in possession, and with a good range of passing too, he is often the player building the attack. He penned scholarship terms ahead of last season.

#### Sean Moore

Dynamic winger signed from
Northern Irish side Cliftonville
lasy July, penning a three-year
deal. He was named in the NIFL
Premiership Team of the Year
and won the NI Football Writers'
Association Young Player of
the Year award. He is an U19
Republic of Ireland international.

#### **Lewis Orford**

A lifelong West Ham fan, he played a vital part in the FA Youth Cup triumph before stepping up to the U21s and being involved in the UEFA Conference League. He signed a professional deal last season ahead of 22 appearances in the Premier League 2.

#### Dan Rigge

Attacking midfielder who signed on a scholarship in June 2023, before being offered a professional contract only four months later. He enjoyed an impressive debut season and was part of the young double-winning side before five appearances last year at this higher age level.