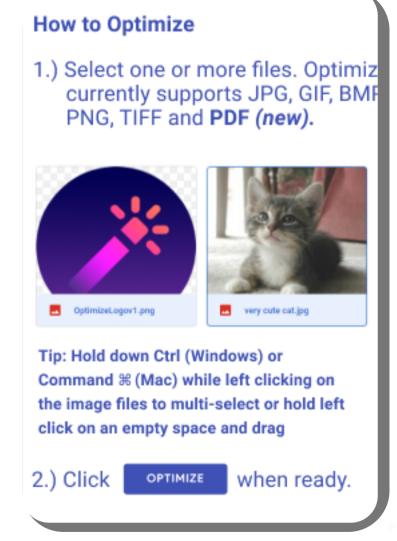

### Our Products

**OPTIMIZE** 

**GRIDMART** 

 Optimize images and PDF files in bulk up to 70% without noticeably quality loss. Supports PNG, GIF, TIFF image files and PDF files.

Use for free —