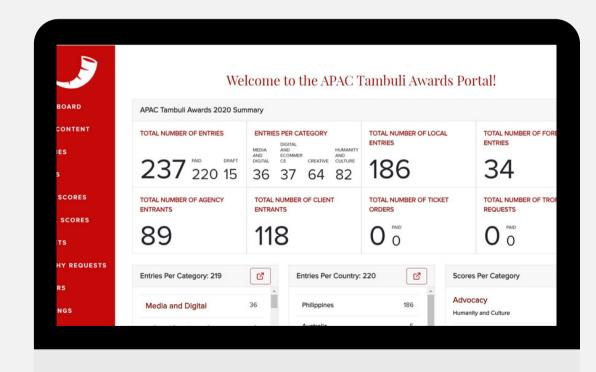

### THE CHALLENGE

Tambuli Awards had no stable digital system in place to handle submissions and payment and commissioned different agencies every year to rebuild their website.

They were looking for a professional tech team to design, develop and maintain custom events management platform specific for their needs.

### THE SOLUTION

Thinking Pandas designed and developed a **fully featured digital system** for Tambuli Awards event

Still being used 3 years and counting...

management.