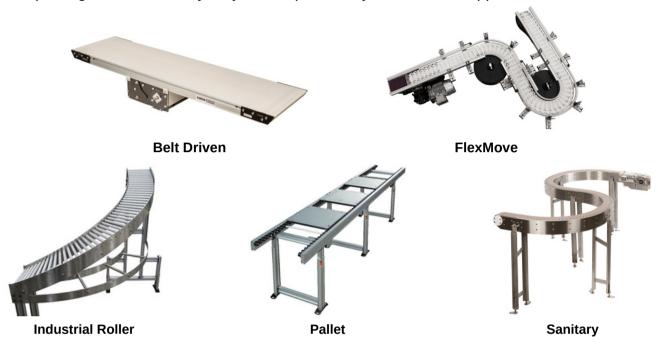

#### **Conveyors**

Mechatronic Solutions is a leading distributor of Dorner conveyors. Dorner's wide variety of industrial, precision, and sanitary conveyance solutions are designed to optimize production output and efficiency. We can also help design custom conveyor systems specific to your need and application.

#### **Custom Conveyor Systems**

Standard off-the-shelf conveyors often need to be customized to accommodate certain applications and layouts. Utilizing industry-leading Dorner conveyors, we can develop a custom conveyor system specific to your need. We can provide design assistance, full or partial assembly, and run-off testing for your system.