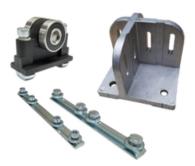

#### **Machine Bases**

BUILT Systems' machine bases are constructed with cold-rolled steel to provide a strong foundation for your machines. Driven with custom-designed actuators, they are height-adjustable and capable of lifting 800-6500 pounds.