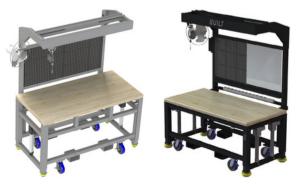

#### **Machine Bases**

BUILT Systems' machine bases are constructed with cold-rolled steel to provide a strong foundation for your machines. Driven with custom-designed actuators, they are height-adjustable and capable of lifting 800-6500 pounds.

# **Workstations & Assembly Tables**

BUILT Systems' assembly tables and workstations use an electric height-adjustable system to create an ergonomic solution for your employees. There are many optional add-ons available for customization.