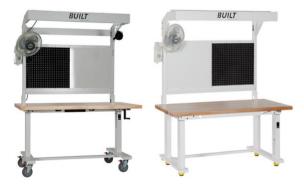

# **Workstations & Assembly Tables**

BUILT Systems' assembly tables and workstations use an electric height-adjustable system to create an ergonomic solution for your employees. There are many optional add-ons available for customization.

**Assembly Tables** 

Workstations