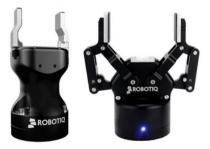

#### **Robotic End Effectors**

To get the most out of your robots, you need the proper end effector or end-of-arm tooling. We have a solution for any application with a variety of grippers from SCHUNK, Robotiq, Festo, Schmalz, and Zimmer.

2-Jaw Grippers

3-Jaw Grippers

**Magnetic Grippers** 

**Needle Grippers** 

**Robotiq Grippers** 

**Vacuum Grippers** 