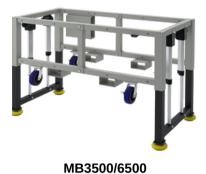

#### **Machine Bases**

BUILT Systems' machine bases are constructed with cold-rolled steel to provide a strong foundation for your machines. Driven with custom-designed actuators, they are height-adjustable and capable of lifting 800-6500 pounds.

**Brands:** 

**BUILT** 

**Machine Safeguarding** 

There is nothing more important than keeping your team safe. We carry Omron's full line of safety products, the largest in the industry, which includes area scanners, light curtains, controllers, mats, and relays. We also carry GSM hard guarding and can develop a custom guarding solution specific to your need.