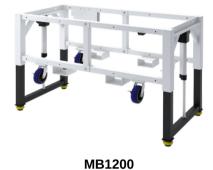

#### **Machine Bases**

BUILT Systems' machine bases are constructed with cold-rolled steel to provide a strong foundation for your machines. Driven with custom-designed actuators, they are height-adjustable and capable of lifting 800-6500 pounds.

**Brands:** 

**BUILT** 

**Machine Safeguarding** 

There is nothing more important than keeping your team safe. We carry Omron's full line of safety products, the largest in the industry, which includes area scanners, light curtains, controllers, mats, and relays. We also carry GSM hard guarding and can develop a custom guarding solution specific to your need.