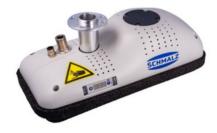

#### **Robotic End Effectors**

To get the most out of your robots, you need the proper end effector or end-of-arm tooling. We have a solution for any application with a variety of grippers from SCHUNK, Robotiq, Festo, Schmalz, and Zimmer.

2-Jaw Grippers

3-Jaw Grippers

**Magnetic Grippers** 

**Needle Grippers** 

**Robotiq Grippers** 

**Vacuum Grippers** 