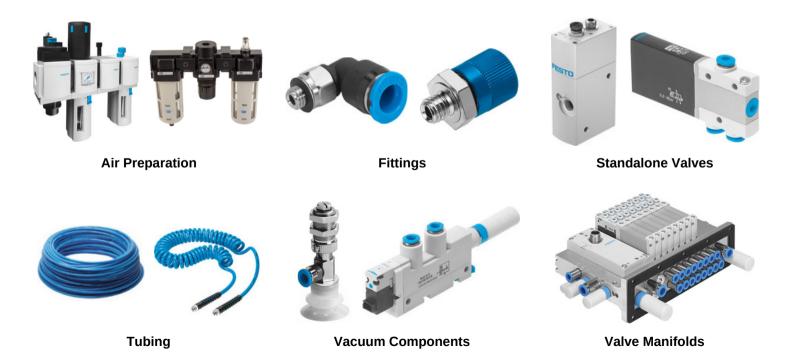

#### **Pneumatics**

Mechatronic Solutions carries market-leading pneumatic products from Festo and Fabco-Air. Pneumatic solutions include air preparation units, valves and manifolds, vacuum components, and fittings and tubing.

#### **Pneumatic Control Panels**

Mechatronic Solutions is a leader in the production of custom pneumatic control panels. Utilizing high-quality components from industry-leading manufacturers, Festo and Fabco-Air, we deliver fully assembled and tested panels that provide a centralized control for your operations utilizing pneumatics.