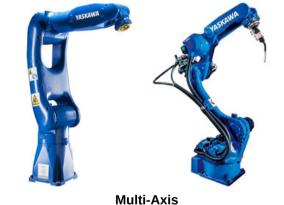

#### **Robotics**

Mechatronic Solutions is a leading robotics distributor for Omron, Yaskawa Motoman, and Mecademic. With a robust offering of collaborative, multi-axis, miniature 6-axis, mobile, parallel, and SCARA robots, we have options for any application, including assembly, dispensing, inspection, machine tending, material handling, packaging, palletizing, pick and place, welding, and more.

Collaborative Miniature 6-Axis

Mobile

Parallel SCARA

Brands: OMRON YASKAWA M MECADEMIC