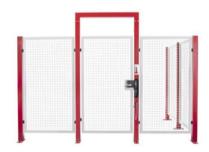

#### **Machine Guarding**

Machine guarding is critical to maintaining a safe work environment. We can deliver machine guarding safety fences combined with machine safety products such as light curtains or area scanners. Our team is available to provide design services as well as full mechanical and electrical assembly.