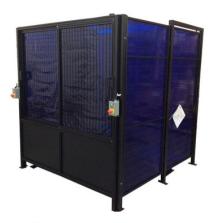

#### **Machine Guarding**

Machine guarding is critical to maintaining a safe work environment. We can deliver machine guarding safety fences combined with machine safety products such as light curtains or area scanners. Our team is available to provide design services as well as full mechanical and electrical assembly.