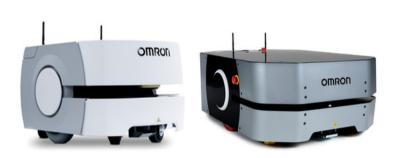

#### **Robotics**

Mechatronic Solutions is a leading robotics distributor for Omron, Yaskawa Motoman, and Mecademic. With a robust offering of collaborative, multi-axis, miniature 6-axis, mobile, parallel, and SCARA robots, we have options for any application, including assembly, dispensing, inspection, machine tending, material handling, packaging, palletizing, pick and place, welding, and more.

Collaborative Miniature 6-Axis

Mobile

Parallel SCARA

Brands: OMRON YASKAWA M MECADEMIC