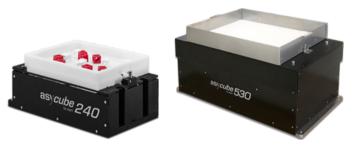

#### **Part Feeders**

Part feeders are a significant aspect of many robotic systems and automated manufacturing processes. Our selection of feeders includes Asyril's award-winning 3-axis vibration Asycube series and Omron's mechanical AnyFeeder. Parts ranging from <0.1mm up to 150mm can be fed with these systems.

**3-Axis Vibration Feeders** 

**Mechanical Feeders** 

**Brands:** 