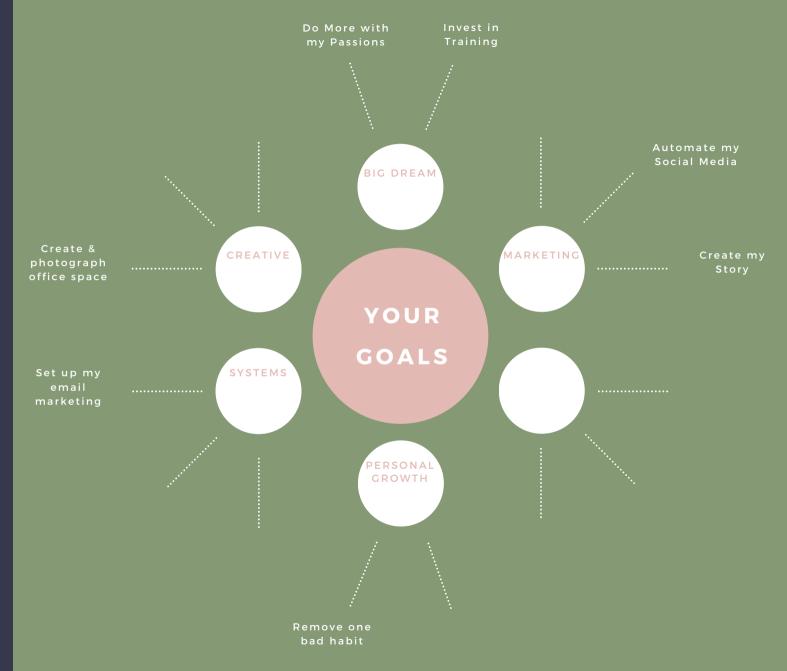

## New business. New you.

Put your brainstorming to work!

In each white circle write down the goal you want to achieve in the NEXT SIX MONTHS. Make it specific

Map each goal by writing down what action or intentions need to be done daily/weekly to achieve that goal.

### **Example**