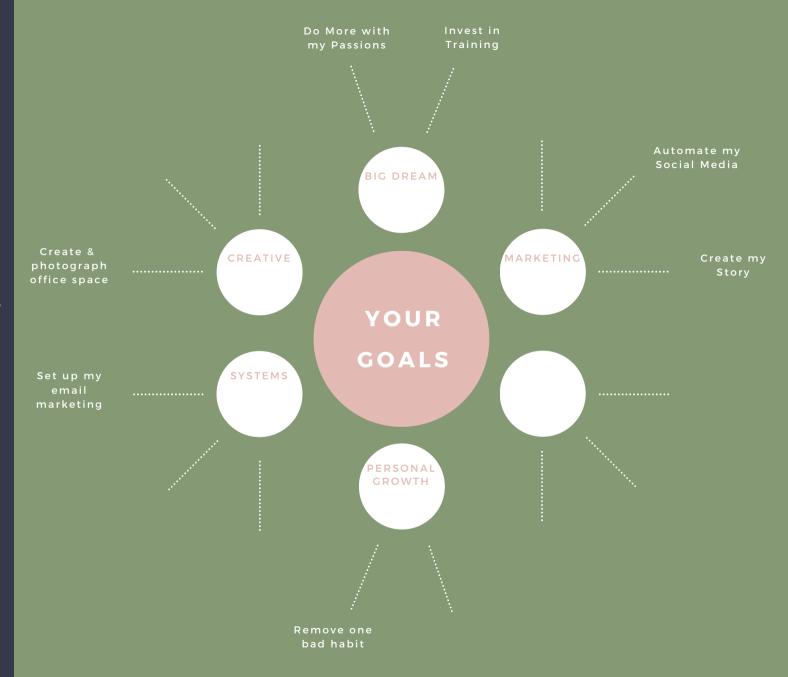

### **Example**

## New business. New you.

Put your brainstorming to work!

In each white circle write down the goal you want to achieve in the NEXT SIX MONTHS. Make it specific

Map each goal by writing down what action or intentions need to be done daily/weekly to achieve that goal.