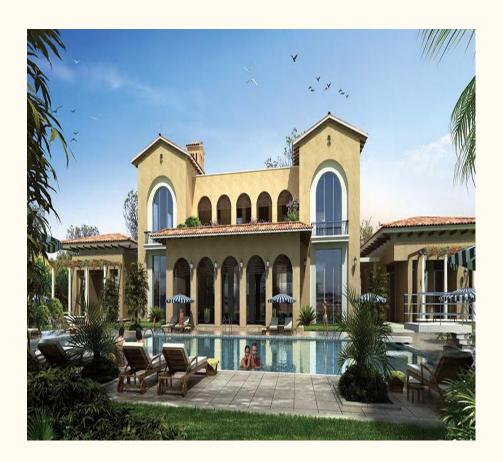

#### **Amenities and Facilities: Luxurious Living Redefined**

Amenities and facilities are the heart of a residential project. EMAAR EBD 75A is no exception to this rule, with its unmatched amenities that reflect the brand's commitment towards creating incomparable experiences for residents.

The architecture and design: The building's architecture is inspired by classical Islamic structures, which have been characterized by their simplicity yet elegance. This also allows for an abundance of natural light to flow through each unit and create an ambiance reminiscent of a luxury hotel room or spa retreat in India.