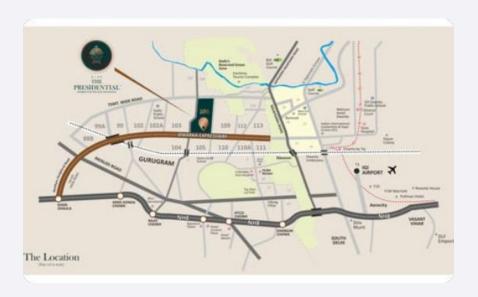

# Location Advantages of Sector 106

1 Proximity to MajorHighways

Sector 106 is conveniently located near major highways including the Dwarka Expressway and NH-8, making it easy to get around Gurgaon or commute to Delhi.

2 Nearby Business Centers

The sector is within close proximity to business hubs such as IFFCO Chowk,
Cyber City, and Udyog
Vihar, making it a prime location for business professionals.

3 Entertainment and Lifestyle

Entertainment and lifestyle options are abundant, with renowned restaurants, cafes, and shopping centers nearby.