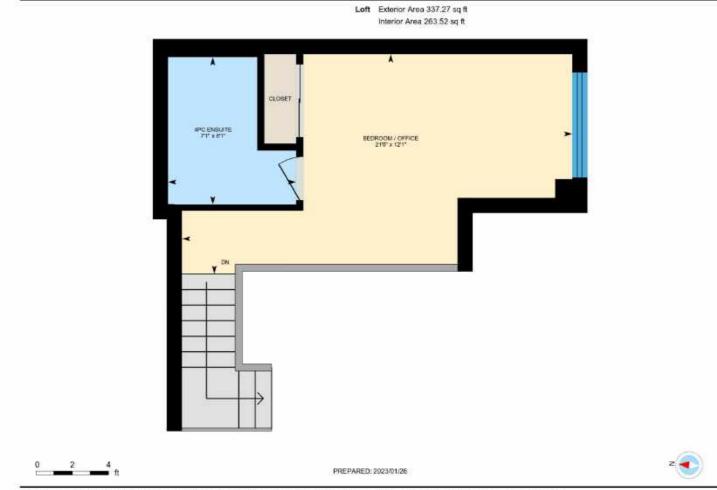

Mountains, Trees/Woods

| Topography:<br>Restrictions:<br>School District:<br>High School:<br>Elementary Scho                      | Easemen<br>Simcoe C<br>CCI, Our                                                                                            | County District School<br>Lady of the Bay, Prett                                                 | Board, Simcoe Muskoka C<br>y River Academy<br>ry's, Pretty River Academy |                                                                        | South<br>North<br>Dard                         |
|----------------------------------------------------------------------------------------------------------|----------------------------------------------------------------------------------------------------------------------------|--------------------------------------------------------------------------------------------------|--------------------------------------------------------------------------|------------------------------------------------------------------------|------------------------------------------------|
|                                                                                                          |                                                                                                                            |                                                                                                  | Interior                                                                 |                                                                        |                                                |
| Laundry Feat:<br>Cooling:<br>Heating:<br>Fireplace:<br>Under Contract:<br>Inclusions:<br>Add Inclusions: | Carbon Monc<br>In Bathroom<br>Central Air<br>Fireplace-Ga<br>1/Living Roo<br>Hot Water Ho<br>Built-in Micro<br>Washer, Win | s, Forced Air, Gas<br>m, Natural Gas<br>eater<br>owave, Carbon Monox<br>dow Coverings<br>in loft | oke Detector(s)<br>ide Detector, Dishwasher,                             | FP Stove Op:<br>Contract Cost/M<br><b>Dryer, Refrigerator, Sm</b> a    |                                                |
|                                                                                                          |                                                                                                                            |                                                                                                  | <b>Property Information</b>                                              |                                                                        |                                                |
| Common Elem F<br>Legal Desc:<br>Zoning:                                                                  | UNIT 35, LI<br>description<br>Residential                                                                                  | - R3-33                                                                                          | DARD CONDOMINIUM PLA                                                     | Survey: /                                                              | r remarks for full legal                       |
| Assess Val/Year:<br>PIN:                                                                                 | \$288,000/2                                                                                                                |                                                                                                  |                                                                          | Hold Over Days: <b>120</b><br>Occupant Type: <b>Owner</b>              |                                                |
| ROLL:                                                                                                    | 433104000                                                                                                                  |                                                                                                  |                                                                          |                                                                        |                                                |
| Possession/Date                                                                                          | : 60 - 89 Day                                                                                                              | rs/                                                                                              |                                                                          | Deposit: Minimu                                                        | m 5%                                           |
|                                                                                                          |                                                                                                                            |                                                                                                  | Brokerage Information                                                    |                                                                        |                                                |
| List Date:<br>List Brokerage:<br>                                                                        | 02/13/20<br><u>Royal LeF</u>                                                                                               |                                                                                                  | (Collingwood Unit B) Brok                                                | erage 🙀                                                                |                                                |
| Source Board: Th<br>Prepared By: Kar<br>Date Prepared: C                                                 | ren E. Willison,                                                                                                           | ssociation of REALTORS®<br>Salesperson                                                           | *Information                                                             | deemed reliable but not guarant<br>itsorealestate.ca. All rights reser |                                                |
| MLS®#: 403                                                                                               | 75561                                                                                                                      |                                                                                                  |                                                                          |                                                                        |                                                |
| <u>Room</u><br>Kitchen                                                                                   | <u>Level</u><br>Main                                                                                                       | Dimensions<br>11' 4" X 9' 2"                                                                     | <u>Dimensions ()</u><br>3.45 X 2.79                                      |                                                                        | ling, Double sink,                             |
| Living Room                                                                                              | Main                                                                                                                       | 11' 8" X 16' 6"                                                                                  | 3.56 X 5.03                                                              |                                                                        | k, Cathedral Ceiling,<br>Inch doors, Laminate, |
| Dining Room                                                                                              | Main                                                                                                                       | 11' 4" X 12' 5"                                                                                  | 3.45 X 3.78                                                              |                                                                        | ling, Laminate, Open                           |
| Den                                                                                                      | Main                                                                                                                       | 11' 4" X 9' 8"                                                                                   | 3.45 X 2.95                                                              |                                                                        | alifornia Shutters,                            |
| Bedroom Prima                                                                                            | ary Main                                                                                                                   | 10' 1" X 17' 5"                                                                                  | 3.07 X 5.31                                                              | Broadloom, C<br>Ensuite                                                | alifornia Shutters,                            |
| Primary Ensuit<br>Bathroom                                                                               | e Main                                                                                                                     | 11' 6" X 4' 11"                                                                                  | 3.51 X 1.50                                                              | Privilege, Tile                                                        |                                                |
| Bathroom                                                                                                 | Main                                                                                                                       | 5' 1" X 5' 4"                                                                                    | 1.55 X 1.63                                                              |                                                                        | dry, Tile Floors                               |
| Bedroom                                                                                                  | Second                                                                                                                     | 12' 1" X 21' 6"                                                                                  | 3.68 X 6.55                                                              | Broadloom, C<br>Ensuite                                                | alifornia Shutters,                            |
| Desc: Loft Bedr                                                                                          | -                                                                                                                          |                                                                                                  |                                                                          |                                                                        |                                                |
| Bathroom                                                                                                 | Second                                                                                                                     | 8' 1" X 7' 1"                                                                                    | 2.46 X 2.16                                                              | 4-Piece, Ensu                                                          | ite, Tile Floors                               |