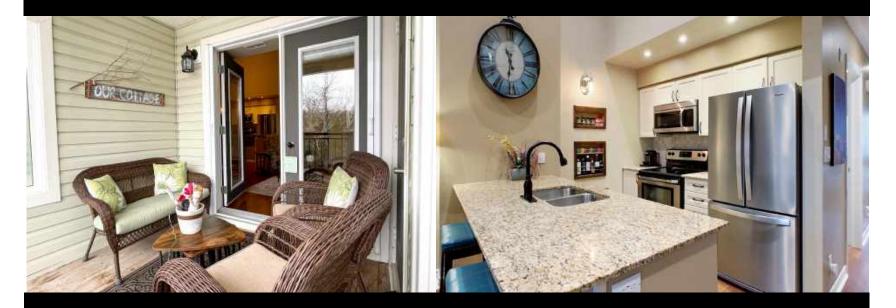

#### **Remarks/Directions**

Public Rmks: What a unique space in this spacious and sunny two bedroom, plus den, loft unit. This is the largest floor plan available in the desired Wyldewood development and has soaring cathedral ceilings, mountain views and it backs to the treed and private trail system. This immaculate condo is open concept and has an inviting stone fireplace with rustic antique wood mantle, gleaming laminate floors, kitchen with granite countertops, large breakfast bar and stainless appliances. French doors off the dining area lead to a cozy den for those late night movies or can be used as a third bedroom complete with closet. Off the living area is a spacious balcony with BBQ hookup to sit back and relax on warm days and evenings. This is also a "Smart Home" with the convenience and efficiency to remotely control lights, temperature and front door access all from your cell phone. An outdoor year round pool & club house provide ample relaxation areas including an exercise area & small reading/library room. All of this is just minutes away from all Collingwood and The Blue Mountains have to offer from skiing, swimming in the Bay, golfing, hiking, shopping and so much more! One exclusive use parking space plus a second spot currently rented from the condo corp.