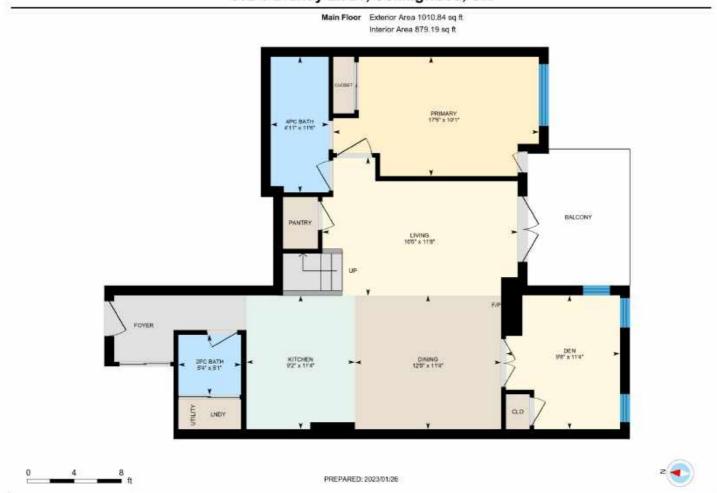

Mountains, Trees/Woods

| Topography:<br>Restrictions:<br>School District:<br>High School:<br>Elementary Scho                      | Easemen<br>Simcoe C<br>CCI, Our                                                                                            | County District School<br>Lady of the Bay, Prett                                                 | Board, Simcoe Muskoka C<br>y River Academy<br>ry's, Pretty River Academy |                                                                        | South<br>North<br>Dard                         |
|----------------------------------------------------------------------------------------------------------|----------------------------------------------------------------------------------------------------------------------------|--------------------------------------------------------------------------------------------------|--------------------------------------------------------------------------|------------------------------------------------------------------------|------------------------------------------------|
|                                                                                                          |                                                                                                                            |                                                                                                  | Interior                                                                 |                                                                        |                                                |
| Laundry Feat:<br>Cooling:<br>Heating:<br>Fireplace:<br>Under Contract:<br>Inclusions:<br>Add Inclusions: | Carbon Monc<br>In Bathroom<br>Central Air<br>Fireplace-Ga<br>1/Living Roo<br>Hot Water Ho<br>Built-in Micro<br>Washer, Win | s, Forced Air, Gas<br>m, Natural Gas<br>eater<br>owave, Carbon Monox<br>dow Coverings<br>in loft | oke Detector(s)<br>ide Detector, Dishwasher,                             | FP Stove Op:<br>Contract Cost/M<br><b>Dryer, Refrigerator, Sm</b> a    |                                                |
|                                                                                                          |                                                                                                                            |                                                                                                  | <b>Property Information</b>                                              |                                                                        |                                                |
| Common Elem F<br>Legal Desc:<br>Zoning:                                                                  | UNIT 35, LI<br>description<br>Residential                                                                                  | - R3-33                                                                                          | DARD CONDOMINIUM PLA                                                     | Survey: /                                                              | r remarks for full legal                       |
| Assess Val/Year:<br>PIN:                                                                                 | \$288,000/2                                                                                                                |                                                                                                  |                                                                          | Hold Over Days: <b>120</b><br>Occupant Type: <b>Owner</b>              |                                                |
| ROLL:                                                                                                    | 433104000                                                                                                                  |                                                                                                  |                                                                          |                                                                        |                                                |
| Possession/Date                                                                                          | : 60 - 89 Day                                                                                                              | rs/                                                                                              |                                                                          | Deposit: Minimu                                                        | m 5%                                           |
|                                                                                                          |                                                                                                                            |                                                                                                  | Brokerage Information                                                    |                                                                        |                                                |
| List Date:<br>List Brokerage:<br>                                                                        | 02/13/20<br><u>Royal LeF</u>                                                                                               |                                                                                                  | (Collingwood Unit B) Brok                                                | erage 🙀                                                                |                                                |
| Source Board: Th<br>Prepared By: Kar<br>Date Prepared: C                                                 | ren E. Willison,                                                                                                           | ssociation of REALTORS®<br>Salesperson                                                           | *Information                                                             | deemed reliable but not guarant<br>itsorealestate.ca. All rights reser |                                                |
| MLS®#: 403                                                                                               | 75561                                                                                                                      |                                                                                                  |                                                                          |                                                                        |                                                |
| <u>Room</u><br>Kitchen                                                                                   | <u>Level</u><br>Main                                                                                                       | Dimensions<br>11' 4" X 9' 2"                                                                     | <u>Dimensions ()</u><br>3.45 X 2.79                                      |                                                                        | ling, Double sink,                             |
| Living Room                                                                                              | Main                                                                                                                       | 11' 8" X 16' 6"                                                                                  | 3.56 X 5.03                                                              |                                                                        | k, Cathedral Ceiling,<br>Inch doors, Laminate, |
| Dining Room                                                                                              | Main                                                                                                                       | 11' 4" X 12' 5"                                                                                  | 3.45 X 3.78                                                              |                                                                        | ling, Laminate, Open                           |
| Den                                                                                                      | Main                                                                                                                       | 11' 4" X 9' 8"                                                                                   | 3.45 X 2.95                                                              |                                                                        | alifornia Shutters,                            |
| Bedroom Prima                                                                                            | ary Main                                                                                                                   | 10' 1" X 17' 5"                                                                                  | 3.07 X 5.31                                                              | Broadloom, C<br>Ensuite                                                | alifornia Shutters,                            |
| Primary Ensuit<br>Bathroom                                                                               | e Main                                                                                                                     | 11' 6" X 4' 11"                                                                                  | 3.51 X 1.50                                                              | Privilege, Tile                                                        |                                                |
| Bathroom                                                                                                 | Main                                                                                                                       | 5' 1" X 5' 4"                                                                                    | 1.55 X 1.63                                                              |                                                                        | dry, Tile Floors                               |
| Bedroom                                                                                                  | Second                                                                                                                     | 12' 1" X 21' 6"                                                                                  | 3.68 X 6.55                                                              | Broadloom, C<br>Ensuite                                                | alifornia Shutters,                            |
| Desc: Loft Bedr                                                                                          | -                                                                                                                          |                                                                                                  |                                                                          |                                                                        |                                                |
| Bathroom                                                                                                 | Second                                                                                                                     | 8' 1" X 7' 1"                                                                                    | 2.46 X 2.16                                                              | 4-Piece, Ensu                                                          | ite, Tile Floors                               |