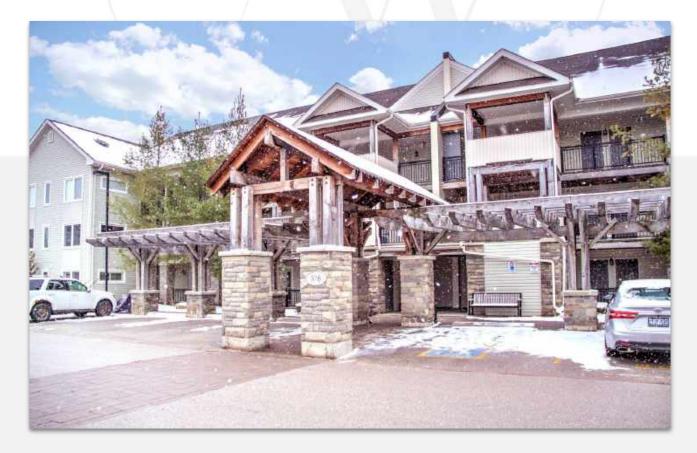

## 6 BRANDY LANE Drive Unit #302, Collingwood, Ontario L9Y 0X4

#### **Remarks/Directions**

Public Rmks: What a unique space in this spacious and sunny two bedroom, plus den, loft unit. This is the largest floor plan available in the desired Wyldewood development and has soaring cathedral ceilings, mountain views and it backs to the treed and private trail system. This immaculate condo is open concept and has an inviting stone fireplace with rustic antique wood mantle, gleaming laminate floors, kitchen with granite countertops, large breakfast bar and stainless appliances. French doors off the dining area lead to a cozy den for those late night movies or can be used as a third bedroom complete with closet. Off the living area is a spacious balcony with BBQ hookup to sit back and relax on warm days and evenings. This is also a "Smart Home" with the convenience and efficiency to remotely control lights, temperature and front door access all from your cell phone. An outdoor year round pool & club house provide ample relaxation areas including an exercise area & small reading/library room. All of this is just minutes away from all Collingwood and The Blue Mountains have to offer from skiing, swimming in the Bay, golfing, hiking, shopping and so much more! One exclusive use parking space plus a second spot currently rented from the condo corp.