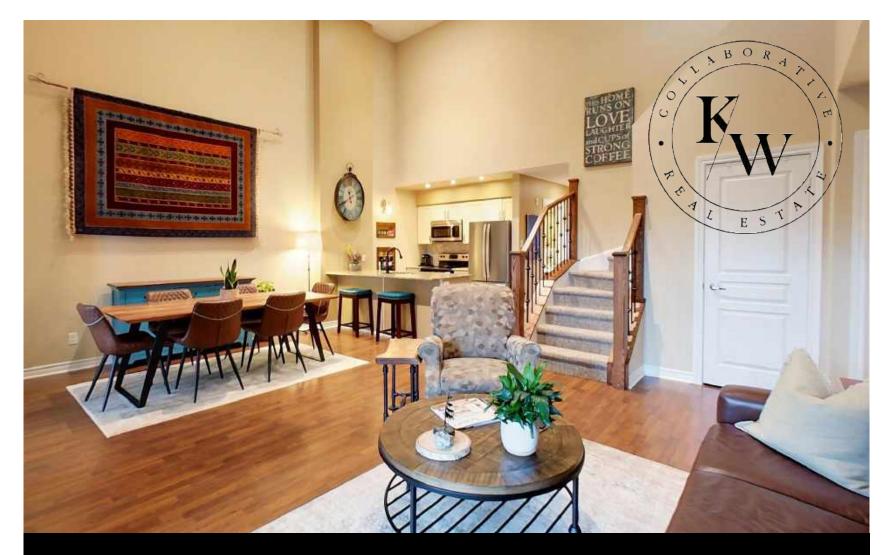

#### **Remarks/Directions**

Public Rmks: What a unique space in this spacious and sunny two bedroom, plus den, loft unit. This is the largest floor plan available in the desired Wyldewood development and has soaring cathedral ceilings, mountain views and it backs to the treed and private trail system. This immaculate condo is open concept and has an inviting stone fireplace with rustic antique wood mantle, gleaming laminate floors, kitchen with granite countertops, large breakfast bar and stainless appliances. French doors off the dining area lead to a cozy den for those late night movies or can be used as a third bedroom complete with closet. Off the living area is a spacious balcony with BBQ hookup to sit back and relax on warm days and evenings. This is also a "Smart Home" with the convenience and efficiency to remotely control lights, temperature and front door access all from your cell phone. An outdoor year round pool & club house provide ample relaxation areas including an exercise area & small reading/library room. All of this is just minutes away from all Collingwood and The Blue Mountains have to offer from skiing, swimming in the Bay, golfing, hiking, shopping and so much more! One exclusive use parking space plus a second spot currently rented from the condo corp.