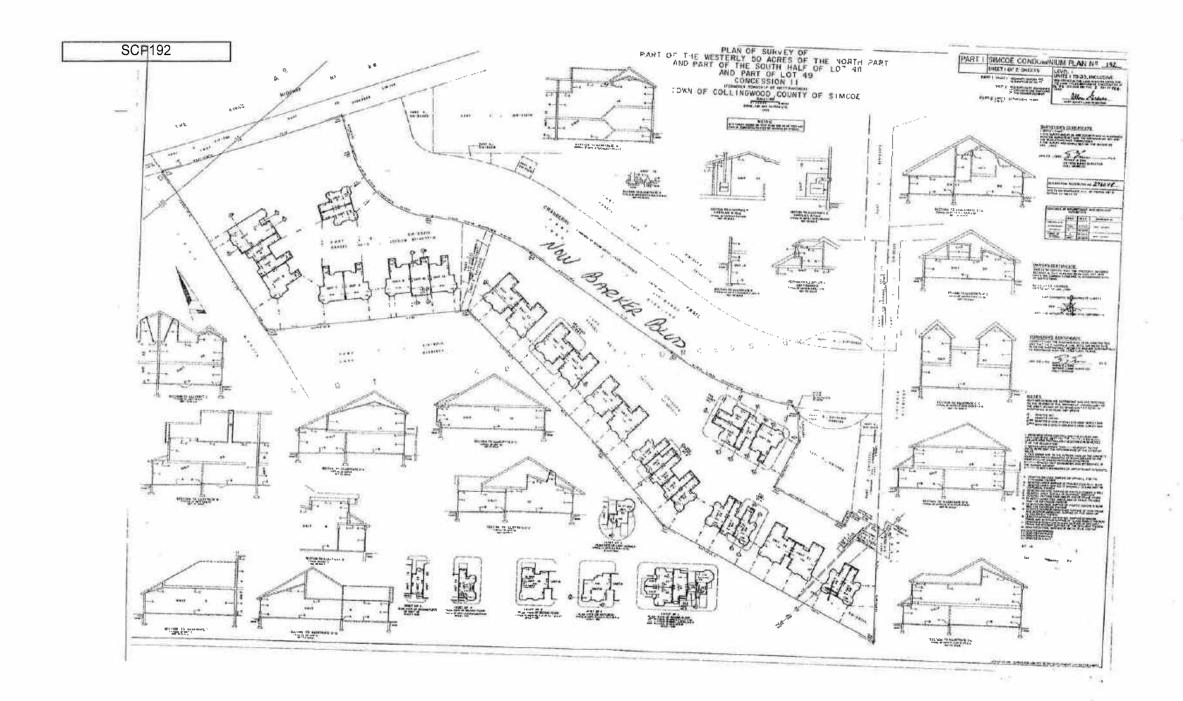

## PART I

# PLAN OF SURVEY OF EXTENT AND LOCATION OF THE EXCLUSIVE USE PORTIONS OF THE COMMON ELEMENT

ZUBEK, ENO AND PATTEN LTD.

METRIC
DISTANCES SHOWN ON THIS PLAN ARE IN METRES AND CAN BE CONVERTED TO FEET BY DIVIDING BY 0-3048.

# PLAN OF SURVEY OF

PART OF THE WESTERLY 50 ACRES OF THE NORTH PART AND PART OF THE SOUTH HALF OF LOT 48

AND PART OF LOT 49

CONCESSION II

(FORMERLY TOWNSHIP OF NOTTAWASAGA) TOWN OF COLLINGWOOD, COUNTY OF SIMCOE

SUBER, EMO AND PATTER LTD. 1995

SECTION TO ILLUSTRATE X
TYPICAL OF UNITS 12.13, M.J.536,17,25 @ 27
NOT TO SCALE

SECTION TO ILLUSTRATE W TYPICAL OF UNITS 12,15,16,15,16,17, 26 & 27

SECTION TO ILLUSTRATE H

FIREPLACE & FLUE TYPICAL OF UNITS I TO 33, INCLUSIVE NOT TO SCALE

FIREPLACE & FLUE TYPICAL OF UNITS 1,7,10,23 @ 52 NOT TO SCALE

....

.