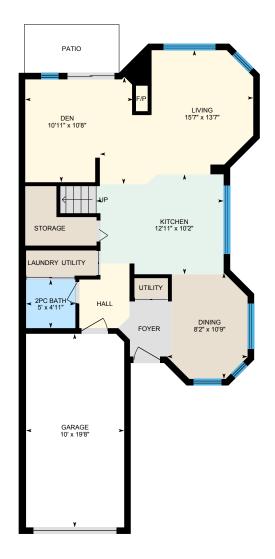

#### MAIN FLOOR

2pc Bath: 5' x 4'11"

Den: 10'11" x 10'8"

Dining: 8'2" x 10'9"

Garage: 10' x 19'8"

Kitchen: 12'11" x 10'2"

Living: 15'7" x 13'7"

#### MAIN FLOOR

Interior Area: 620.16 sq ft
Excluded Area: 227.41 sq ft
Perimeter Wall Thickness: 8.0 in
Exterior Area: 692.66 sq ft

#### Total Above Grade Floor Area, Main Building

Interior Area: 1322.21 sq ft Excluded Area: 277.41 sq ft Exterior Area: 1482.66 sq ft