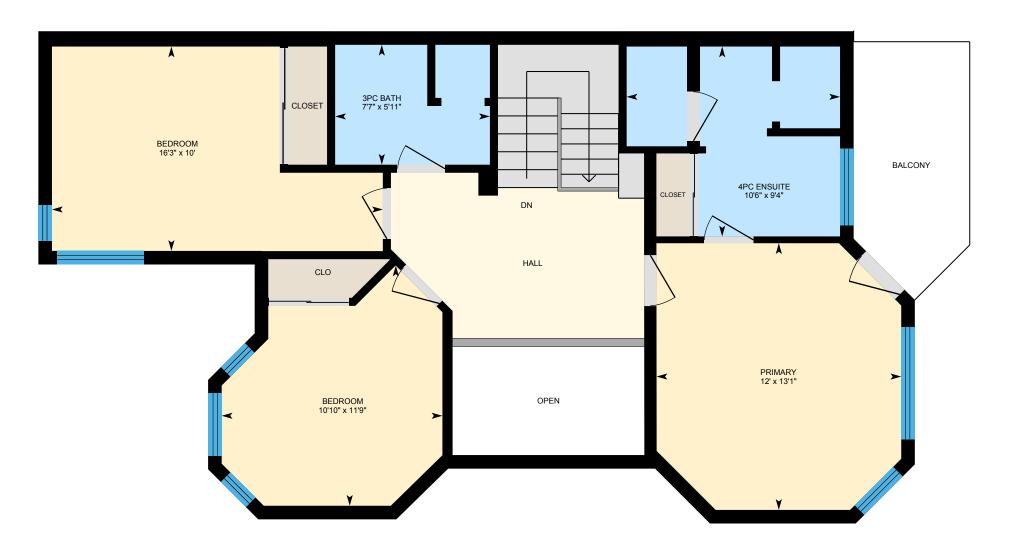

#### 2ND FLOOR

3pc Bath: 5'11" x 7'7" 4pc Ensuite: 9'4" x 10'6" Bedroom: 11'9" x 10'10" Bedroom: 10' x 16'3" Primary: 13'1" x 12'

#### 2ND FLOOR

Interior Area: 702.05 sq ft
Excluded Area: 49.99 sq ft
Perimeter Wall Thickness: 8.0 in
Exterior Area: 790.00 sq ft