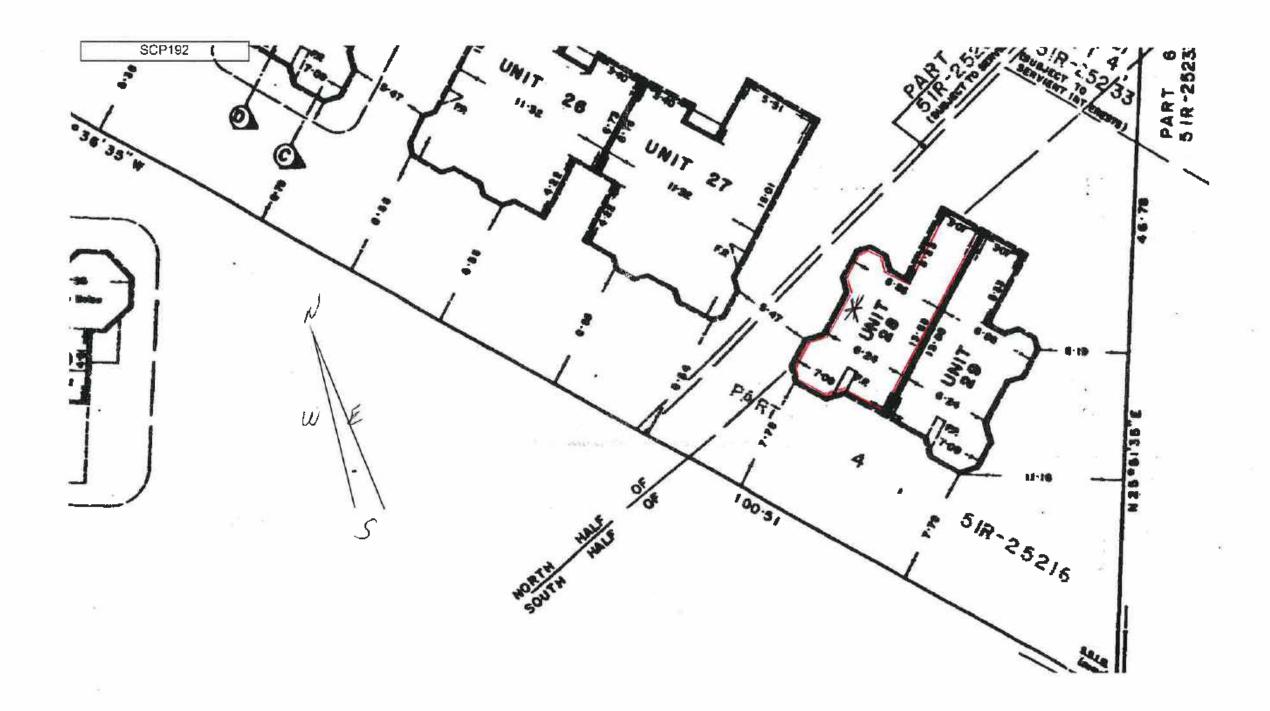

Tank Age: UFFI: No Furnace Age:

**Property Information** 

Common Elem Fee: Yes

Legal Desc:

UNIT 28, LEVEL 1, SIMCOE CONDOMINIUM PLAN NO. 192

R3-32 Zoning:

Assess Val/Year: \$276,000/2022

PIN: 591920028 ROLL: 433104000214828

#### Common Expenses

5. The owner of Unit 28 Level 1 (Suite number 28 address Barker Blvd.) of Collingwood On, L9Y 4W4, registered in the Land Registry Office for the Land Titles (or Registry) Division of Simcoe (51) is not in default in the payment of common expenses.