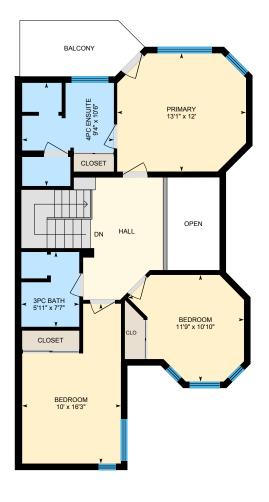

#### 2ND FLOOR

3pc Bath: 5'11" x 7'7" 4pc Ensuite: 9'4" x 10'6" Bedroom: 11'9" x 10'10" Bedroom: 10' x 16'3" Primary: 13'1" x 12'

#### 2ND FLOOR

Interior Area: 702.05 sq ft
Excluded Area: 49.99 sq ft
Perimeter Wall Thickness: 8.0 in
Exterior Area: 790.00 sq ft

#### Total Above Grade Floor Area, Main Building

Interior Area: 1322.21 sq ft Excluded Area: 277.41 sq ft Exterior Area: 1482.66 sq ft