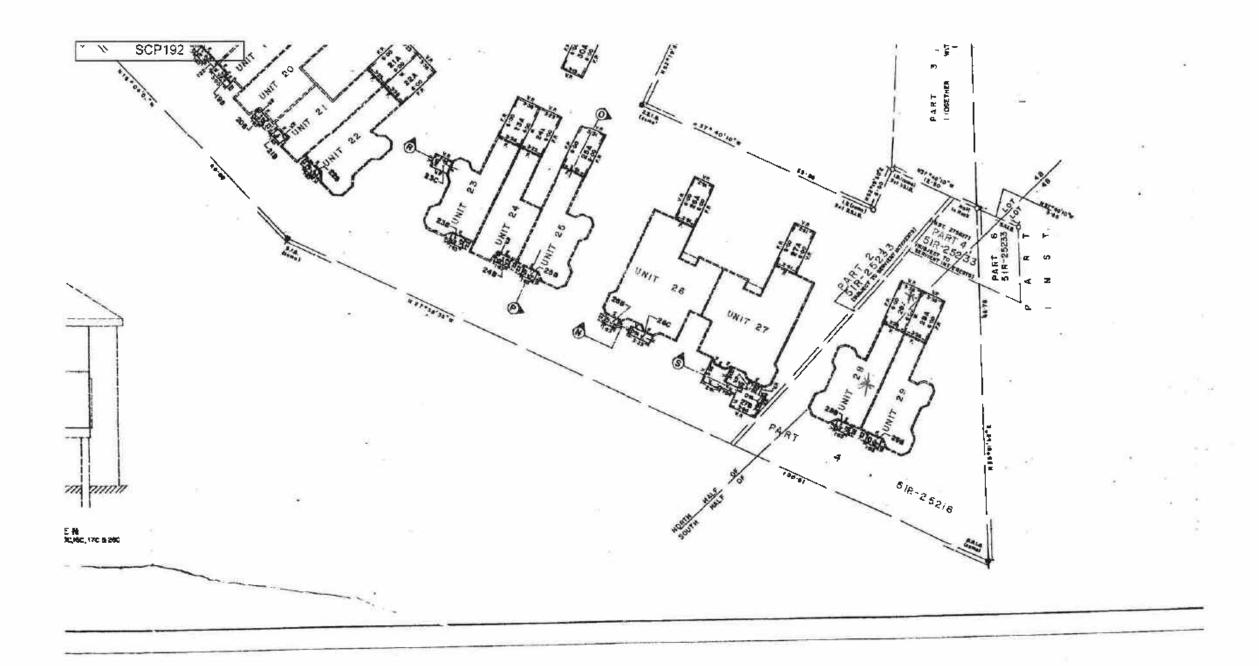

## PART I

# PLAN OF SURVEY OF EXTENT AND LOCATION OF THE EXCLUSIVE USE PORTIONS OF THE COMMON ELEMENT

ZUBEK, ENO AND PATTEN LTD.

METRIC
DISTANCES SHOWN ON THIS PLAN ARE IN METRES AND CAN BE CONVERTED TO FEET BY DIVIDING BY 0-3048.

# PLAN OF SURVEY OF

PART OF THE WESTERLY 50 ACRES OF THE NORTH PART AND PART OF THE SOUTH HALF OF LOT 48

AND PART OF LOT 49

CONCESSION II

(FORMERLY TOWNSHIP OF NOTTAWASAGA) TOWN OF COLLINGWOOD, COUNTY OF SIMCOE