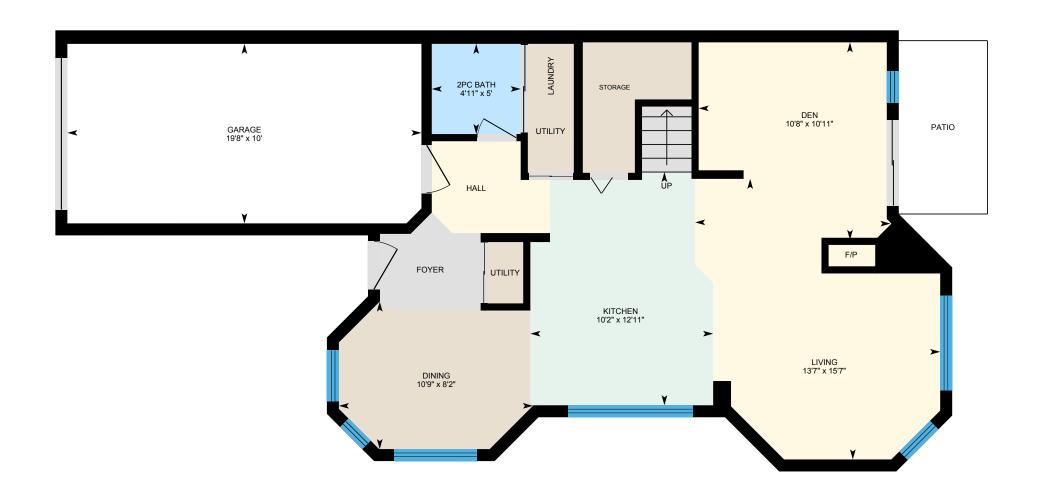

#### MAIN FLOOR

2pc Bath: 5' x 4'11"

Den: 10'11" x 10'8"

Dining: 8'2" x 10'9"

Garage: 10' x 19'8"

Kitchen: 12'11" x 10'2"

Living: 15'7" x 13'7"

#### MAIN FLOOR

Interior Area: 620.16 sq ft
Excluded Area: 227.41 sq ft
Perimeter Wall Thickness: 8.0 in
Exterior Area: 692.66 sq ft

#### Total Above Grade Floor Area, Main Building

Interior Area: 1322.21 sq ft Excluded Area: 277.41 sq ft Exterior Area: 1482.66 sq ft