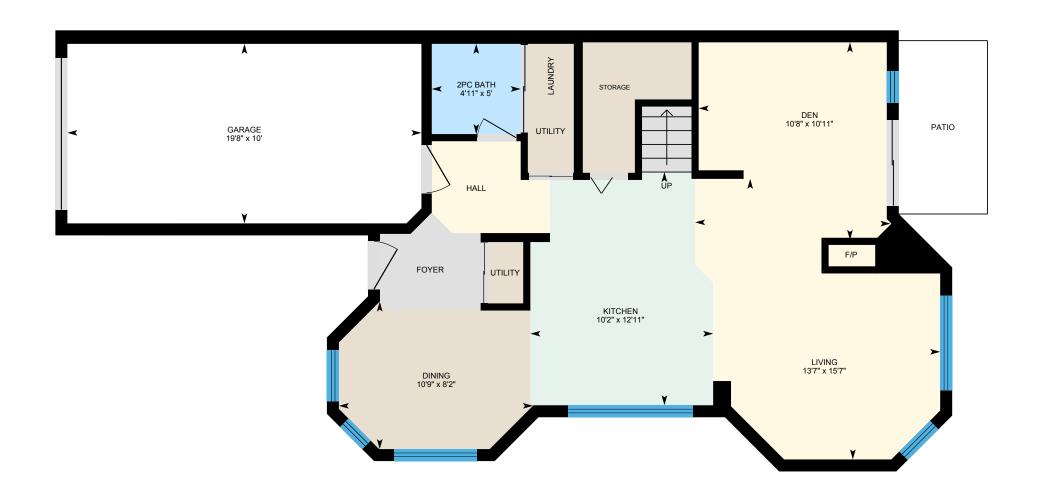

| Room<br>Bathroom            | <u>Level</u><br><b>Main</b> | <u>Dimensions</u> | <u>Dimensions (Metric)</u> | Room Features 2-Piece |
|-----------------------------|-----------------------------|-------------------|----------------------------|-----------------------|
| Den                         | Main                        | 10' 11" X 10' 8"  | 3.33 X 3.25                |                       |
| Dining Room                 | Main                        | 8' 2" X 10' 9"    | 2.49 X 3.28                |                       |
| Kitchen                     | Main                        | 12' 11" X 10' 2"  | 3.94 X 3.10                |                       |
| Living Room                 | Main                        | 15' 7" X 13' 7"   | 4.75 X 4.14                |                       |
| Bathroom                    | Second                      |                   |                            | 3-Piece               |
| Primary Ensuite<br>Bathroom | Second                      |                   |                            | 4-Piece               |
| Bedroom                     | Second                      | 11' 9" X 10' 10"  | 3.58 X 3.30                |                       |
| Bedroom                     | Second                      | 10' 0" X 16' 3"   | 3.05 X 4.95                |                       |
| <b>Bedroom Primary</b>      | Second                      | 13' 1" X 12' 0"   | 3.99 X 3.66                |                       |

#### **Room Measurements**

Only major rooms are listed. Some listed rooms may be excluded from total interior floor area (e.g. garage). Room dimensions are largest length and width; parts of room may be smaller. Room area is not always equal to product of length and width.

#### MAIN FLOOR

2pc Bath: 5' x 4'11"

Den: 10'11" x 10'8"

Dining: 8'2" x 10'9"

Garage: 10' x 19'8"

Kitchen: 12'11" x 10'2"

Living: 15'7" x 13'7"