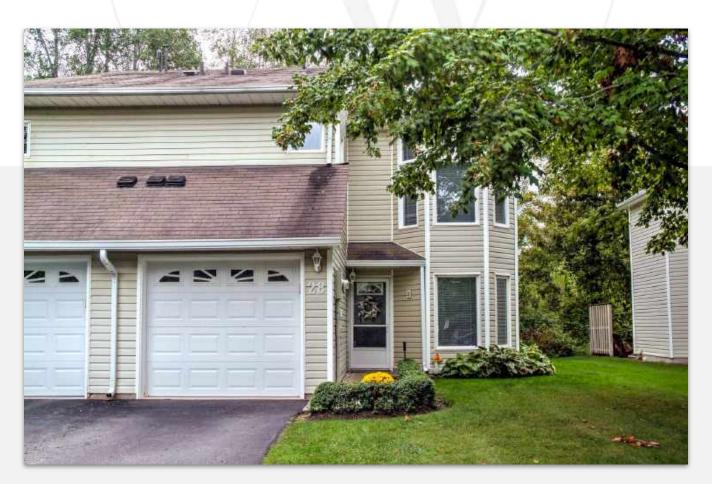

# **Listing Information Package**

28 Barker Boulevard, Collingwood

### 28 BARKER Boulevard, Collingwood, Ontario L9Y 4W4

28 BARKER By Collingwood Client Full MLS®#: 40483795 Active / Residential Price: **\$779,000** 

#### Remarks/Directions

Public Rmks: Enjoy the park-like setting in this Cranberry West semi-detached home with views of the community park in front and green space that backs to the 8th fairway of Cranberry Golf Course. Best of all, the property is all maintenance free, even the large back yard is beautifully tended by the condo corp. The views are lovely no matter the season and there are loads of windows to enjoy them from -- a huge bay window in the dining room facing the park and floor-to-ceiling windows in the living area and primary bedroom looking onto the preserve. This is a three-bedroom, three-bathroom home. The primary has its own balcony, recently redone, and a pleasant ensuite with soaker tub. The main floor is very functional and bright with sliding doors to the private patio, a great spot to enjoy the peaceful views. High ceilings in the kitchen allow for a row of windows above the cupboards to bring in more light and brighten the upstairs loft area. The living area has a two-sided gas fireplace & cozy open den space where you can curl up and read a book. All the decor is fresh and neutral, a well maintained home. The community pool and common sitting areas are easy access. Across the road are four visitor parking spots so you will always have room for guests. Situated with easy access to the Georgian Trail, the Bay, ski hills & downtown community.

#### **Exterior**

Exterior Feat: Deck(s)

Construct. Material: **Aluminum Siding** Roof: Asphalt Shingle Attached Shingles Replaced: Foundation: Concrete Prop Attached: Year/Desc/Source: Apx Age: 16-30 Years