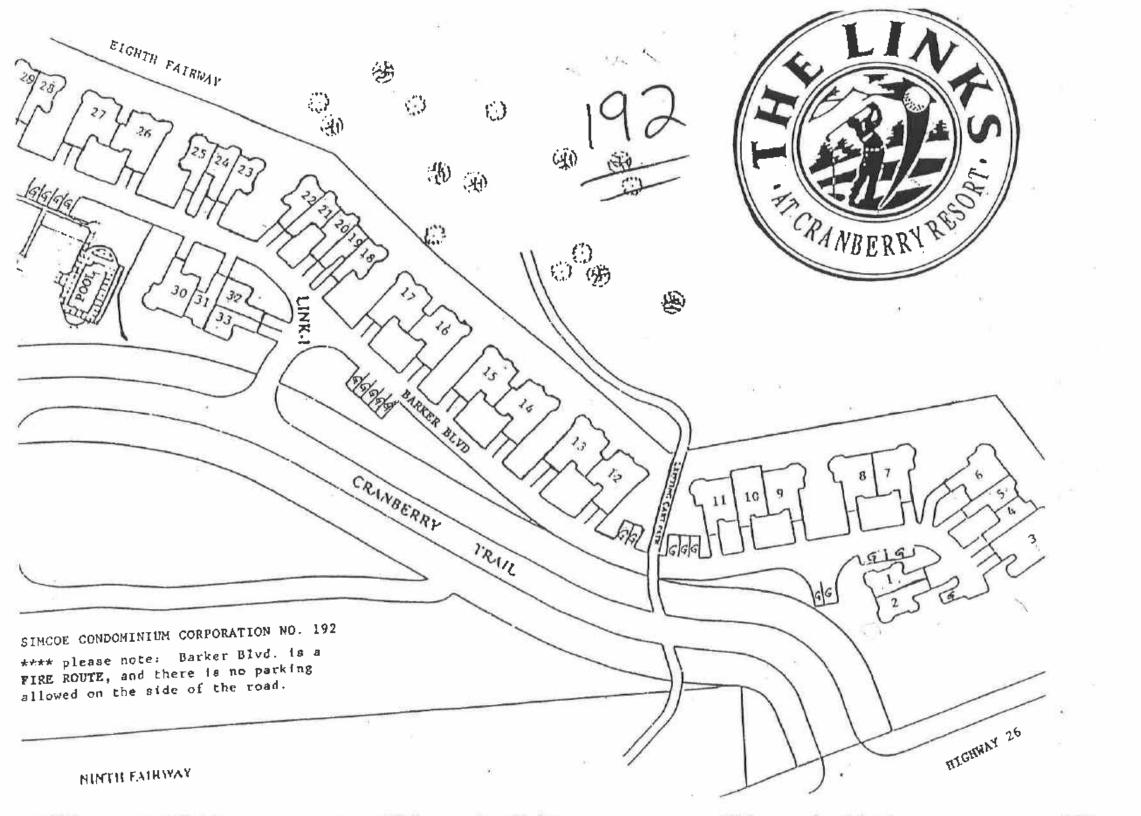

Hwy 26 West - Left onto The Links Directions:

**Common Elements** 

Common Flement Additional Fee: 598.00

Common Element/Condo Amenities: BBQs Permitted, Pool, Visitor Parking

Condo Fees: \$598.00/Monthly

Locker: None Balcony: Open Pets Allowed: Restricted Condo Corp #: SCC192

Prop Mamnt Co: **Pro Guard** Condo Corp Yr End:

**Building Name:** The Links