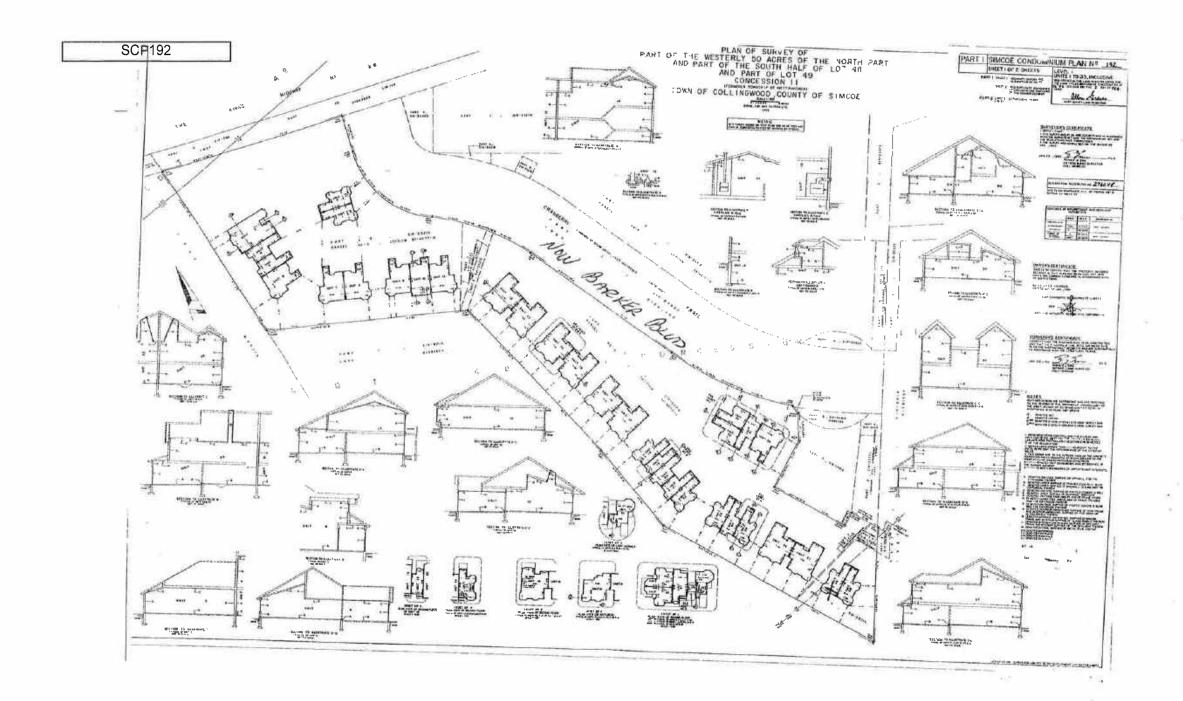

# PLAN OF SURVEY OF EXTENT AND LOCATION OF THE EXCLUSIVE USE PORTIONS OF THE COMMON ELEMENT

ZUBEK, ENO AND PATTEN LTD.

METRIC
DISTANCES SHOWN ON THIS PLAN ARE IN METRES AND CAN BE CONVERTED TO FEET BY DIVIDING BY 0-3048.

# PLAN OF SURVEY OF

PART OF THE WESTERLY 50 ACRES OF THE NORTH PART AND PART OF THE SOUTH HALF OF LOT 48

AND PART OF LOT 49

CONCESSION II

(FORMERLY TOWNSHIP OF NOTTAWASAGA) TOWN OF COLLINGWOOD, COUNTY OF SIMCOE