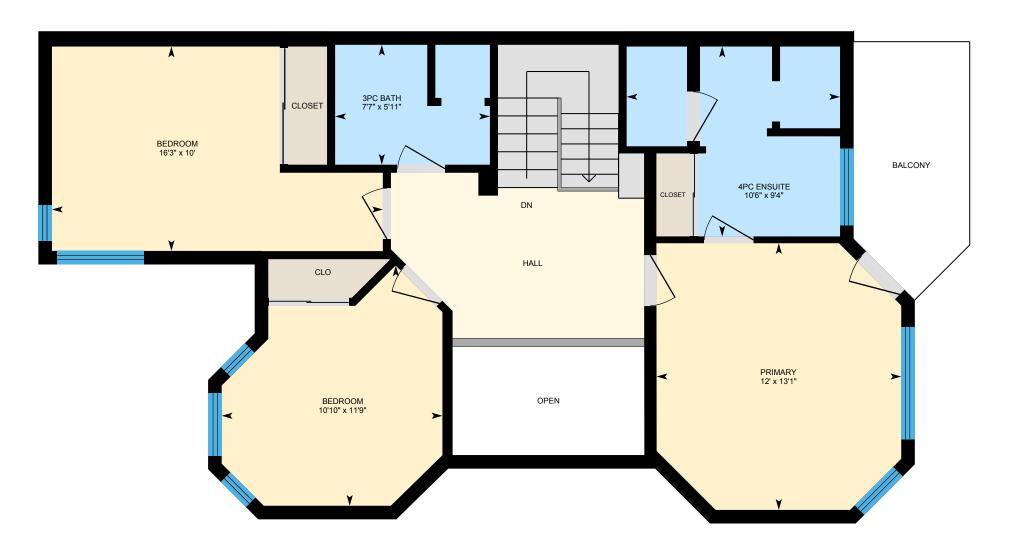

| Room<br>Bathroom            | <u>Level</u><br><b>Main</b> | <u>Dimensions</u> | <u>Dimensions (Metric)</u> | Room Features 2-Piece |
|-----------------------------|-----------------------------|-------------------|----------------------------|-----------------------|
| Den                         | Main                        | 10' 11" X 10' 8"  | 3.33 X 3.25                |                       |
| Dining Room                 | Main                        | 8' 2" X 10' 9"    | 2.49 X 3.28                |                       |
| Kitchen                     | Main                        | 12' 11" X 10' 2"  | 3.94 X 3.10                |                       |
| Living Room                 | Main                        | 15' 7" X 13' 7"   | 4.75 X 4.14                |                       |
| Bathroom                    | Second                      |                   |                            | 3-Piece               |
| Primary Ensuite<br>Bathroom | Second                      |                   |                            | 4-Piece               |
| Bedroom                     | Second                      | 11' 9" X 10' 10"  | 3.58 X 3.30                |                       |
| Bedroom                     | Second                      | 10' 0" X 16' 3"   | 3.05 X 4.95                |                       |
| <b>Bedroom Primary</b>      | Second                      | 13' 1" X 12' 0"   | 3.99 X 3.66                |                       |

#### **Room Measurements**

Only major rooms are listed. Some listed rooms may be excluded from total interior floor area (e.g. garage). Room dimensions are largest length and width; parts of room may be smaller. Room area is not always equal to product of length and width.

#### 2ND FLOOR

3pc Bath: 5'11" x 7'7" 4pc Ensuite: 9'4" x 10'6" Bedroom: 11'9" x 10'10" Bedroom: 10' x 16'3" Primary: 13'1" x 12'