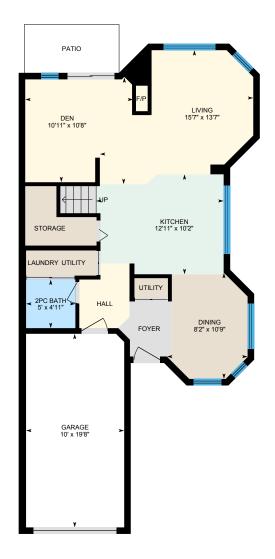

| Room<br>Bathroom            | <u>Level</u><br><b>Main</b> | <u>Dimensions</u> | <u>Dimensions (Metric)</u> | Room Features 2-Piece |
|-----------------------------|-----------------------------|-------------------|----------------------------|-----------------------|
| Den                         | Main                        | 10' 11" X 10' 8"  | 3.33 X 3.25                |                       |
| Dining Room                 | Main                        | 8' 2" X 10' 9"    | 2.49 X 3.28                |                       |
| Kitchen                     | Main                        | 12' 11" X 10' 2"  | 3.94 X 3.10                |                       |
| Living Room                 | Main                        | 15' 7" X 13' 7"   | 4.75 X 4.14                |                       |
| Bathroom                    | Second                      |                   |                            | 3-Piece               |
| Primary Ensuite<br>Bathroom | Second                      |                   |                            | 4-Piece               |
| Bedroom                     | Second                      | 11' 9" X 10' 10"  | 3.58 X 3.30                |                       |
| Bedroom                     | Second                      | 10' 0" X 16' 3"   | 3.05 X 4.95                |                       |
| <b>Bedroom Primary</b>      | Second                      | 13' 1" X 12' 0"   | 3.99 X 3.66                |                       |

#### **Room Measurements**

Only major rooms are listed. Some listed rooms may be excluded from total interior floor area (e.g. garage). Room dimensions are largest length and width; parts of room may be smaller. Room area is not always equal to product of length and width.

#### MAIN FLOOR

2pc Bath: 5' x 4'11"

Den: 10'11" x 10'8"

Dining: 8'2" x 10'9"

Garage: 10' x 19'8"

Kitchen: 12'11" x 10'2"

Living: 15'7" x 13'7"

#### 2ND FLOOR

3pc Bath: 5'11" x 7'7" 4pc Ensuite: 9'4" x 10'6" Bedroom: 11'9" x 10'10" Bedroom: 10' x 16'3" Primary: 13'1" x 12'