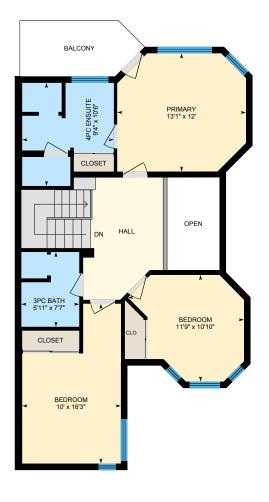

| Room<br>Bathroom            | <u>Level</u><br><b>Main</b> | <u>Dimensions</u> | <u>Dimensions (Metric)</u> | Room Features 2-Piece |
|-----------------------------|-----------------------------|-------------------|----------------------------|-----------------------|
| Den                         | Main                        | 10' 11" X 10' 8"  | 3.33 X 3.25                |                       |
| Dining Room                 | Main                        | 8' 2" X 10' 9"    | 2.49 X 3.28                |                       |
| Kitchen                     | Main                        | 12' 11" X 10' 2"  | 3.94 X 3.10                |                       |
| Living Room                 | Main                        | 15' 7" X 13' 7"   | 4.75 X 4.14                |                       |
| Bathroom                    | Second                      |                   |                            | 3-Piece               |
| Primary Ensuite<br>Bathroom | Second                      |                   |                            | 4-Piece               |
| Bedroom                     | Second                      | 11' 9" X 10' 10"  | 3.58 X 3.30                |                       |
| Bedroom                     | Second                      | 10' 0" X 16' 3"   | 3.05 X 4.95                |                       |
| <b>Bedroom Primary</b>      | Second                      | 13' 1" X 12' 0"   | 3.99 X 3.66                |                       |

#### **Room Measurements**

Only major rooms are listed. Some listed rooms may be excluded from total interior floor area (e.g. garage). Room dimensions are largest length and width; parts of room may be smaller. Room area is not always equal to product of length and width.

#### 2ND FLOOR

3pc Bath: 5'11" x 7'7" 4pc Ensuite: 9'4" x 10'6" Bedroom: 11'9" x 10'10" Bedroom: 10' x 16'3" Primary: 13'1" x 12'