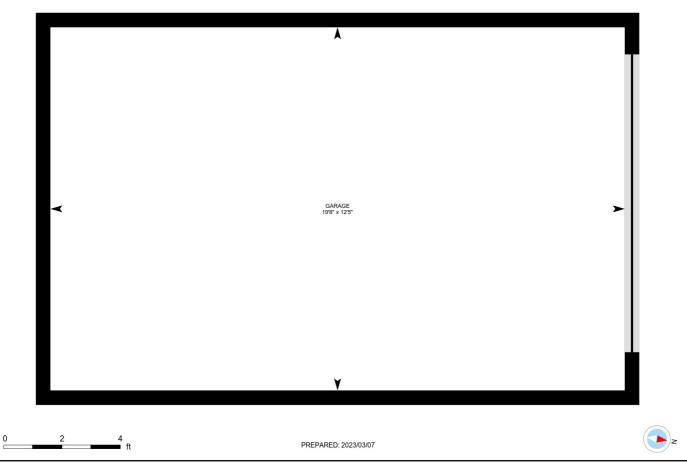

**Common Elements** 

#### Directions: Hwy 124 to Concession 8 Nottawasaga Road South to sign on left Cross St: Station Street

| Locker:              |                      |              |                   | Balcony:                                    |                           |                  |
|----------------------|----------------------|--------------|-------------------|---------------------------------------------|---------------------------|------------------|
|                      |                      |              | Auxili            | ary Buildings                               |                           |                  |
| <u>Building Type</u> | Beds                 | <u>Baths</u> | <u># Kitchens</u> | Winterized                                  |                           |                  |
| Other                |                      |              |                   | No                                          |                           |                  |
| Garage               |                      |              |                   | No                                          |                           |                  |
|                      |                      |              |                   | Exterior                                    |                           |                  |
| Exterior Feat:       | Deck(s), Lands       | scaped, Pi   | rivacy, Recreati  | onal Area                                   |                           |                  |
| Construct. Material: | Brick, Stone, W      | lood         |                   |                                             | Roof:                     | Metal            |
| Shingles Replaced:   |                      |              | Foundation:       | Stone                                       | Prop Attached:            | Detached         |
| Year/Desc/Source:    | 1906//Other          |              |                   |                                             | Apx Age:                  | 100+ Years       |
| Property Access:     | Municipal Road       | i, Paved F   | Road              |                                             | Rd Acc Fee:               |                  |
| Other Structures:    | Gazebo, Shed         |              |                   |                                             | Winterized:               | Fully Winterized |
| Pool Features:       | None                 |              |                   |                                             |                           |                  |
| Garage & Parking:    | <b>Detached Gara</b> | ge//Priva    | te Drive Single   | Wide//Gravel Driveway                       |                           |                  |
| Parking Spaces:      | 11                   |              | Driveway Space    | es: <b>10.0</b>                             | Garage Spaces:            | 1.0              |
| Services:            | Cable TV Availa      | able, Cell   | Service, Electri  | city, Telephone Available                   |                           |                  |
| Water Source:        | Well                 |              | Water Tmnt:       | Reverse Osmosis, UV<br>System, Water Softer | Sewer:                    | Septic           |
| Lot Size Area/Units: | 0.426/Acres          |              | Acres Range:      | < 0.5                                       | Acres Rent:               |                  |
| Lot Front (Ft):      | 150.00               |              | Lot Depth (Ft):   | 0.00                                        | Lot Shape:                | Irregular        |
| Location:            | Rural                |              | Lot Irregularitie | s: 94.94'x55.42'x95.03'                     | <b>x113</b> Land Lse Fee: | -                |