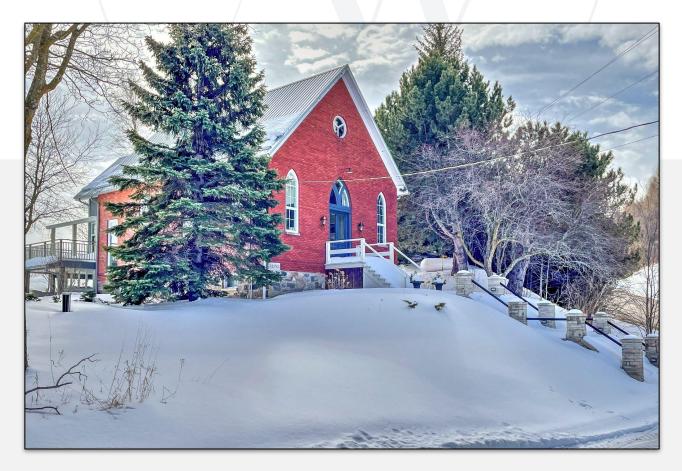

#### **Remarks/Directions**

Public Rmks: Celebrated Canadian designer Sarah Richardson did a top to bottom renovation on this unique 1906 Methodist church to turn it into a stunning and calm, contemporary country home. In the rustic farming community of Glen Huron, the property is close to Osler Bluff and Devil's Glen private ski clubs and minutes from the bustling town of Creemore, with Collingwood a short distance away. On 3/4 acre, surrounded by farmland and golden winter wheat, the home embraces the original towering gothic windows and arches to give an airy and utterly peaceful atmosphere. It is being sold turnkey with all decor, furnishings, rugs, even the dishes and bedding so you can just bring a suitcase and begin your new life here. The nicely configured main floor celebrates the home's roots with charm and style. Through the most amazing, towering archway, enter the magical sun room/living area with soaring ceilings. The room is surrounded by windows and views, with luxurious custom draperies adding warmth and style. Exit from the sunroom to either of the two decks for evenings of relaxation and star gazing. The stunning kitchen is flanked by tall gothic arched windows and couldn't be more fresh. The room has its own small desk and sitting area with two cosy arm chairs for morning coffee and a dining area with wood burning fireplace. The main floor den is a perfect work-fromhome space with double pocket doors for privacy when needed. A bedroom is also on this floor. Upstairs is a king primary bedroom with beautiful ensuite and so many little touches. On the super functional lower level is a lovely tv/family room with two more beautifully decorated bedrooms as well as a nursery. Even a few stained glass touches remain to blend the old with its modern revival. Outside, enjoy hiking and snowshoeing on numerous hiking trails, the closest of which is just 100 yards away.