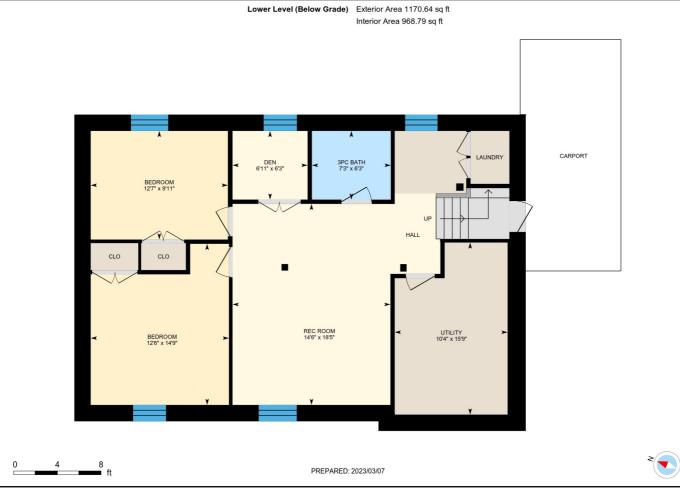

#### **Remarks/Directions**

Public Rmks: Celebrated Canadian designer Sarah Richardson did a top to bottom renovation on this unique 1906 Methodist church to turn it into a stunning and calm, contemporary country home. In the rustic farming community of Glen Huron, the property is close to Osler Bluff and Devil's Glen private ski clubs and minutes from the bustling town of Creemore, with Collingwood a short distance away. On 3/4 acre, surrounded by farmland and golden winter wheat, the home embraces the original towering gothic windows and arches to give an airy and utterly peaceful atmosphere. It is being sold turnkey with all decor, furnishings, rugs, even the dishes and bedding so you can just bring a suitcase and begin your new life here. The nicely configured main floor celebrates the home's roots with charm and style. Through the most amazing, towering archway, enter the magical sun room/living area with soaring ceilings. The room is surrounded by windows and views, with luxurious custom draperies adding warmth and style. Exit from the sunroom to either of the two decks for evenings of relaxation and star gazing. The stunning kitchen is flanked by tall gothic arched windows and couldn't be more fresh. The room has its own small desk and sitting area with two cosy arm chairs for morning coffee and a dining area with wood burning fireplace. The main floor den is a perfect work-fromhome space with double pocket doors for privacy when needed. A bedroom is also on this floor. Upstairs is a king primary bedroom with beautiful ensuite and so many little touches. On the super functional lower level is a lovely tv/family room with two more beautifully decorated bedrooms as well as a nursery. Even a few stained glass touches remain to blend the old with its modern revival. Outside, enjoy hiking and snowshoeing on numerous hiking trails, the closest of which is just 100 yards away.