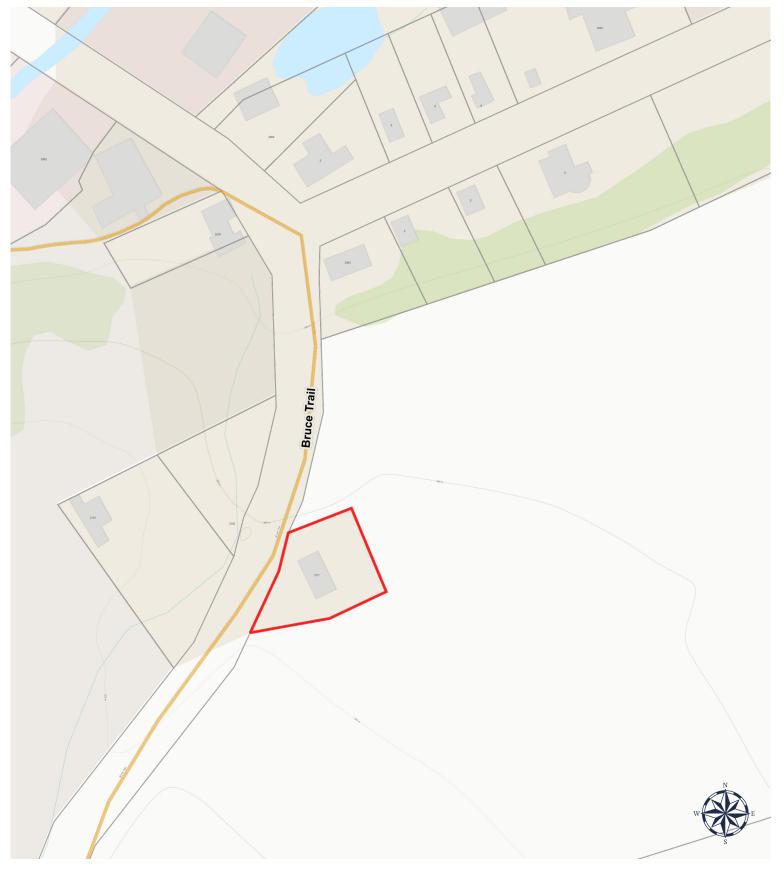

# 2111 CONCESSION 8 SOUTH NOTTAWASAGA Road, Glen Huron, Ontario L0M 1L0

#### **Remarks/Directions**

Public Rmks: Celebrated Canadian designer Sarah Richardson did a top to bottom renovation on this unique 1906 Methodist church to turn it into a stunning and calm, contemporary country home. In the rustic farming community of Glen Huron, the property is close to Osler Bluff and Devil's Glen private ski clubs and minutes from the bustling town of Creemore, with Collingwood a short distance away. On 3/4 acre, surrounded by farmland and golden winter wheat, the home embraces the original towering gothic windows and arches to give an airy and utterly peaceful atmosphere. It is being sold turnkey with all decor, furnishings, rugs, even the dishes and bedding so you can just bring a suitcase and begin your new life here. The nicely configured main floor celebrates the home's roots with charm and style. Through the most amazing, towering archway, enter the magical sun room/living area with soaring ceilings. The room is surrounded by windows and views, with luxurious custom draperies adding warmth and style. Exit from the sunroom to either of the two decks for evenings of relaxation and star gazing. The stunning kitchen is flanked by tall gothic arched windows and couldn't be more fresh. The room has its own small desk and sitting area with two cosy arm chairs for morning coffee and a dining area with wood burning fireplace. The main floor den is a perfect work-fromhome space with double pocket doors for privacy when needed. A bedroom is also on this floor. Upstairs is a king primary bedroom with beautiful ensuite and so many little touches. On the super functional lower level is a lovely tv/family room with two more beautifully decorated bedrooms as well as a nursery. Even a few stained glass touches remain to blend the old with its modern revival. Outside, enjoy hiking and snowshoeing on numerous hiking trails, the closest of which is just 100 yards away.

#### Directions: Hwy 124 to Concession 8 Nottawasaga Road South to sign on left Cross St: Station Street

| Locker:              |                      |              |                   | Balcony:                                    |                           |                  |
|----------------------|----------------------|--------------|-------------------|---------------------------------------------|---------------------------|------------------|
|                      |                      |              | Auxili            | ary Buildings                               |                           |                  |
| <u>Building Type</u> | Beds                 | <u>Baths</u> | <u># Kitchens</u> | Winterized                                  |                           |                  |
| Other                |                      |              |                   | No                                          |                           |                  |
| Garage               |                      |              |                   | No                                          |                           |                  |
|                      |                      |              |                   | Exterior                                    |                           |                  |
| Exterior Feat:       | Deck(s), Lands       | scaped, Pi   | rivacy, Recreati  | onal Area                                   |                           |                  |
| Construct. Material: | Brick, Stone, W      | lood         |                   |                                             | Roof:                     | Metal            |
| Shingles Replaced:   |                      |              | Foundation:       | Stone                                       | Prop Attached:            | Detached         |
| Year/Desc/Source:    | 1906//Other          |              |                   |                                             | Apx Age:                  | 100+ Years       |
| Property Access:     | Municipal Road       | i, Paved F   | Road              |                                             | Rd Acc Fee:               |                  |
| Other Structures:    | Gazebo, Shed         |              |                   |                                             | Winterized:               | Fully Winterized |
| Pool Features:       | None                 |              |                   |                                             |                           |                  |
| Garage & Parking:    | <b>Detached Gara</b> | ge//Priva    | te Drive Single   | Wide//Gravel Driveway                       |                           |                  |
| Parking Spaces:      | 11                   |              | Driveway Space    | es: <b>10.0</b>                             | Garage Spaces:            | 1.0              |
| Services:            | Cable TV Availa      | able, Cell   | Service, Electri  | city, Telephone Available                   |                           |                  |
| Water Source:        | Well                 |              | Water Tmnt:       | Reverse Osmosis, UV<br>System, Water Softer | Sewer:                    | Septic           |
| Lot Size Area/Units: | 0.426/Acres          |              | Acres Range:      | < 0.5                                       | Acres Rent:               |                  |
| Lot Front (Ft):      | 150.00               |              | Lot Depth (Ft):   | 0.00                                        | Lot Shape:                | Irregular        |
| Location:            | Rural                |              | Lot Irregularitie | s: 94.94'x55.42'x95.03'                     | <b>x113</b> Land Lse Fee: | -                |