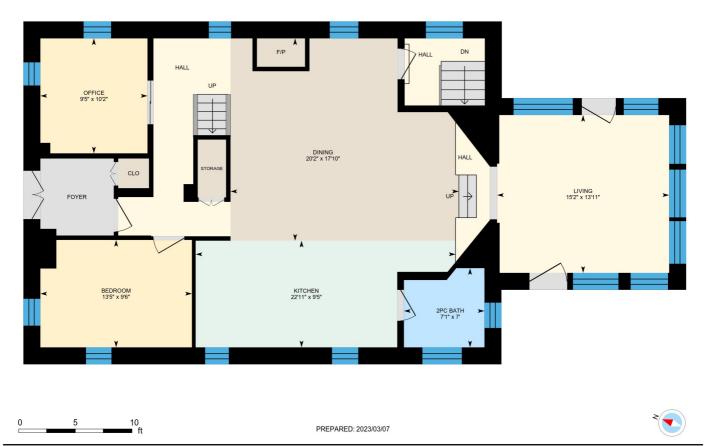

#### **Remarks/Directions**

Public Rmks: Celebrated Canadian designer Sarah Richardson did a top to bottom renovation on this unique 1906 Methodist church to turn it into a stunning and calm, contemporary country home. In the rustic farming community of Glen Huron, the property is close to Osler Bluff and Devil's Glen private ski clubs and minutes from the bustling town of Creemore, with Collingwood a short distance away. On 3/4 acre, surrounded by farmland and golden winter wheat, the home embraces the original towering gothic windows and arches to give an airy and utterly peaceful atmosphere. It is being sold turnkey with all decor, furnishings, rugs, even the dishes and bedding so you can just bring a suitcase and begin your new life here. The nicely configured main floor celebrates the home's roots with charm and style. Through the most amazing, towering archway, enter the magical sun room/living area with soaring ceilings. The room is surrounded by windows and views, with luxurious custom draperies adding warmth and style. Exit from the sunroom to either of the two decks for evenings of relaxation and star gazing. The stunning kitchen is flanked by tall gothic arched windows and couldn't be more fresh. The room has its own small desk and sitting area with two cosy arm chairs for morning coffee and a dining area with wood burning fireplace. The main floor den is a perfect work-fromhome space with double pocket doors for privacy when needed. A bedroom is also on this floor. Upstairs is a king primary bedroom with beautiful ensuite and so many little touches. On the super functional lower level is a lovely tv/family room with two more beautifully decorated bedrooms as well as a nursery. Even a few stained glass touches remain to blend the old with its modern revival. Outside, enjoy hiking and snowshoeing on numerous hiking trails, the closest of which is just 100 yards away.