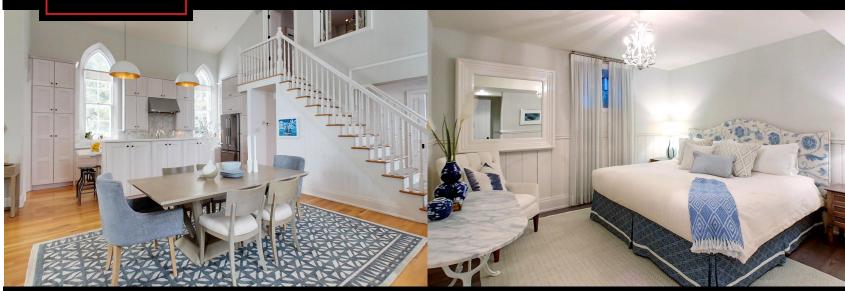

#### **Remarks/Directions**

Public Rmks: Celebrated Canadian designer Sarah Richardson did a top to bottom renovation on this unique 1906 Methodist church to turn it into a stunning and calm, contemporary country home. In the rustic farming community of Glen Huron, the property is close to Osler Bluff and Devil's Glen private ski clubs and minutes from the bustling town of Creemore, with Collingwood a short distance away. On 3/4 acre, surrounded by farmland and golden winter wheat, the home embraces the original towering gothic windows and arches to give an airy and utterly peaceful atmosphere. It is being sold turnkey with all decor, furnishings, rugs, even the dishes and bedding so you can just bring a suitcase and begin your new life here. The nicely configured main floor celebrates the home's roots with charm and style. Through the most amazing, towering archway, enter the magical sun room/living area with soaring ceilings. The room is surrounded by windows and views, with luxurious custom draperies adding warmth and style. Exit from the sunroom to either of the two decks for evenings of relaxation and star gazing. The stunning kitchen is flanked by tall gothic arched windows and couldn't be more fresh. The room has its own small desk and sitting area with two cosy arm chairs for morning coffee and a dining area with wood burning fireplace. The main floor den is a perfect work-fromhome space with double pocket doors for privacy when needed. A bedroom is also on this floor. Upstairs is a king primary bedroom with beautiful ensuite and so many little touches. On the super functional lower level is a lovely tv/family room with two more beautifully decorated bedrooms as well as a nursery. Even a few stained glass touches remain to blend the old with its modern revival. Outside, enjoy hiking and snowshoeing on numerous hiking trails, the closest of which is just 100 yards away.