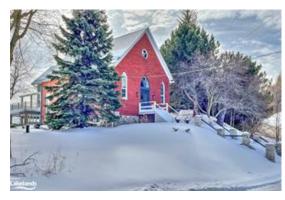

#### **Remarks/Directions**

Public Rmks: Celebrated Canadian designer Sarah Richardson did a top to bottom renovation on this unique 1906 Methodist church to turn it into a stunning and calm, contemporary country home. In the rustic farming community of Glen Huron, the property is close to Osler Bluff and Devil's Glen private ski clubs and minutes from the bustling town of Creemore, with Collingwood a short distance away. On 3/4 acre, surrounded by farmland and golden winter wheat, the home embraces the original towering gothic windows and arches to give an airy and utterly peaceful atmosphere. It is being sold turnkey with all decor, furnishings, rugs, even the dishes and bedding so you can just bring a suitcase and begin your new life here. The nicely configured main floor celebrates the home's roots with charm and style. Through the most amazing, towering archway, enter the magical sun room/living area with soaring ceilings. The room is surrounded by windows and views, with luxurious custom draperies adding warmth and style. Exit from the sunroom to either of the two decks for evenings of relaxation and star gazing. The stunning kitchen is flanked by tall gothic arched windows and couldn't be more fresh. The room has its own small desk and sitting area with two cosy arm chairs for morning coffee and a dining area with wood burning fireplace. The main floor den is a perfect work-fromhome space with double pocket doors for privacy when needed. A bedroom is also on this floor. Upstairs is a king primary bedroom with beautiful ensuite and so many little touches. On the super functional lower level is a lovely tv/family room with two more beautifully decorated bedrooms as well as a nursery. Even a few stained glass touches remain to blend the old with its modern revival. Outside, enjoy hiking and snowshoeing on numerous hiking trails, the closest of which is just 100 yards away.