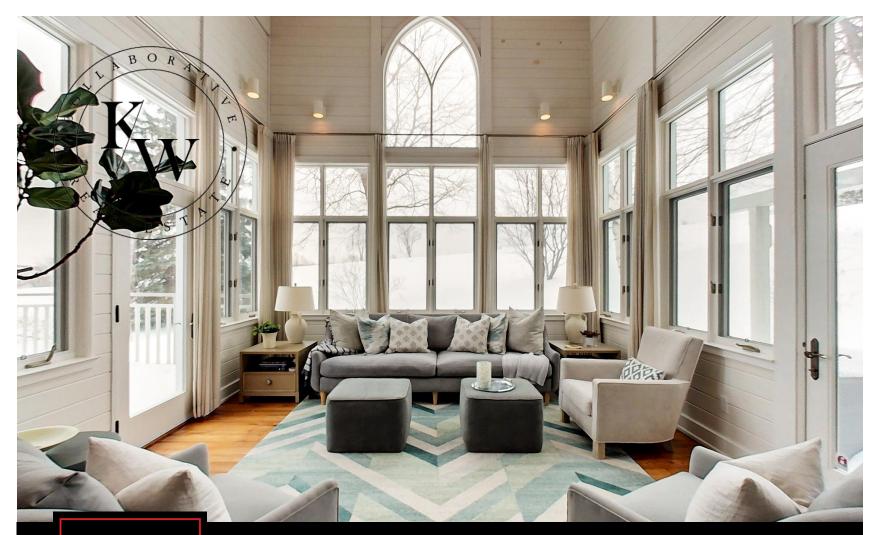

#### **Remarks/Directions**

Public Rmks: Celebrated Canadian designer Sarah Richardson did a top to bottom renovation on this unique 1906 Methodist church to turn it into a stunning and calm, contemporary country home. In the rustic farming community of Glen Huron, the property is close to Osler Bluff and Devil's Glen private ski clubs and minutes from the bustling town of Creemore, with Collingwood a short distance away. On 3/4 acre, surrounded by farmland and golden winter wheat, the home embraces the original towering gothic windows and arches to give an airy and utterly peaceful atmosphere. It is being sold turnkey with all decor, furnishings, rugs, even the dishes and bedding so you can just bring a suitcase and begin your new life here. The nicely configured main floor celebrates the home's roots with charm and style. Through the most amazing, towering archway, enter the magical sun room/living area with soaring ceilings. The room is surrounded by windows and views, with luxurious custom draperies adding warmth and style. Exit from the sunroom to either of the two decks for evenings of relaxation and star gazing. The stunning kitchen is flanked by tall gothic arched windows and couldn't be more fresh. The room has its own small desk and sitting area with two cosy arm chairs for morning coffee and a dining area with wood burning fireplace. The main floor den is a perfect work-fromhome space with double pocket doors for privacy when needed. A bedroom is also on this floor. Upstairs is a king primary bedroom with beautiful ensuite and so many little touches. On the super functional lower level is a lovely tv/family room with two more beautifully decorated bedrooms as well as a nursery. Even a few stained glass touches remain to blend the old with its modern revival. Outside, enjoy hiking and snowshoeing on numerous hiking trails, the closest of which is just 100 yards away.