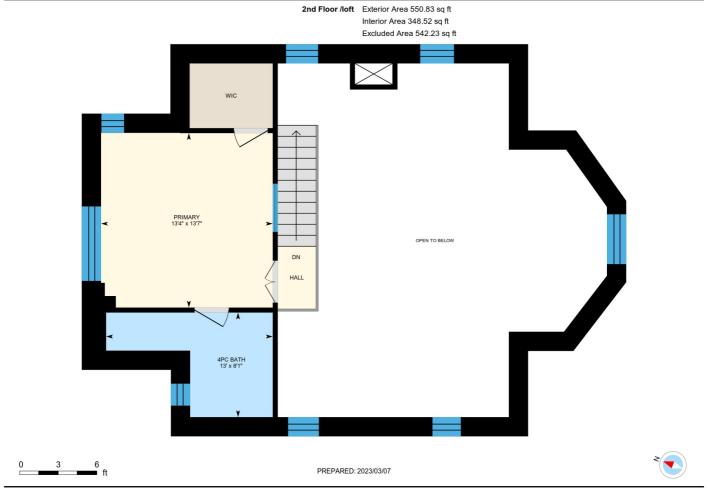

#### **Remarks/Directions**

Public Rmks: Celebrated Canadian designer Sarah Richardson did a top to bottom renovation on this unique 1906 Methodist church to turn it into a stunning and calm, contemporary country home. In the rustic farming community of Glen Huron, the property is close to Osler Bluff and Devil's Glen private ski clubs and minutes from the bustling town of Creemore, with Collingwood a short distance away. On 3/4 acre, surrounded by farmland and golden winter wheat, the home embraces the original towering gothic windows and arches to give an airy and utterly peaceful atmosphere. It is being sold turnkey with all decor, furnishings, rugs, even the dishes and bedding so you can just bring a suitcase and begin your new life here. The nicely configured main floor celebrates the home's roots with charm and style. Through the most amazing, towering archway, enter the magical sun room/living area with soaring ceilings. The room is surrounded by windows and views, with luxurious custom draperies adding warmth and style. Exit from the sunroom to either of the two decks for evenings of relaxation and star gazing. The stunning kitchen is flanked by tall gothic arched windows and couldn't be more fresh. The room has its own small desk and sitting area with two cosy arm chairs for morning coffee and a dining area with wood burning fireplace. The main floor den is a perfect work-fromhome space with double pocket doors for privacy when needed. A bedroom is also on this floor. Upstairs is a king primary bedroom with beautiful ensuite and so many little touches. On the super functional lower level is a lovely tv/family room with two more beautifully decorated bedrooms as well as a nursery. Even a few stained glass touches remain to blend the old with its modern revival. Outside, enjoy hiking and snowshoeing on numerous hiking trails, the closest of which is just 100 yards away.