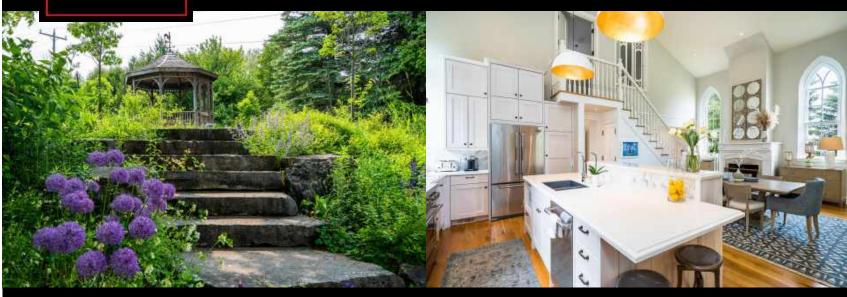

#### **Remarks/Directions**

Public Rmks: Celebrated Canadian designer Sarah Richardson did a top to bottom renovation on this unique 1906 Methodist church to turn it into a stunning and calm, contemporary country home. In the rustic farming community of Glen Huron, the property is close to Osler Bluff and Devil's Glen private ski clubs and minutes from the bustling town of Creemore, with Collingwood a short distance away. On 3/4 acre, surrounded by farmland and golden winter wheat, the home embraces the original towering gothic windows and arches to give an airy and utterly peaceful atmosphere. The nicely configured main floor celebrates the home's roots with charm and style. Through the most amazing, towering archway, enter the magical sun room/living area with soaring ceilings. The room is surrounded by windows and views, with luxurious custom draperies adding warmth and style. Exit from the sunroom to either of the two decks for evenings of relaxation and star gazing. The stunning kitchen is flanked by tall gothic arched windows and couldn't be more fresh. The room has its own small desk and sitting area with two cosy arm chairs for morning coffee and a dining area with wood burning fireplace. The main floor den is a perfect work-from-home space with double pocket doors for privacy when needed. A bedroom is also on this floor. Upstairs is a king primary bedroom with beautiful ensuite and so many little touches. On the super functional lower level is a lovely tv/family room with two more beautifully decorated bedrooms as well as a nursery. Even a few stained glass touches remain to blend the old with its modern revival. Outside, enjoy hiking and snowshoeing on numerous hiking trails, the closest of which is just 100 yards away.