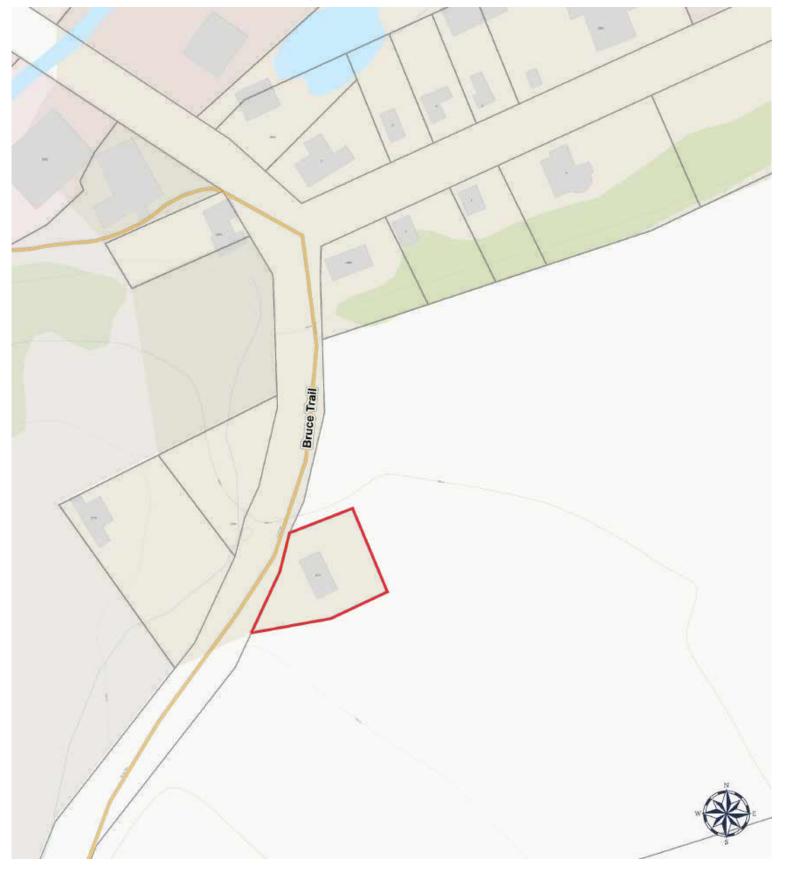

# 2111 CONCESSION 8 SOUTH NOTTAWASAGA Road, Glen Huron, Ontario L0M 1L0

#### Directions: Hwy 124 to Concession 8 Nottawasaga Road South to sign on left Cross St: Station Street

|                                                                                                                                                                                                   |                                                                                |                       | Auxilia                                                           | ary Buildings                                                          |                                                                                     |                                                            |
|---------------------------------------------------------------------------------------------------------------------------------------------------------------------------------------------------|--------------------------------------------------------------------------------|-----------------------|-------------------------------------------------------------------|------------------------------------------------------------------------|-------------------------------------------------------------------------------------|------------------------------------------------------------|
| <u>Building Type</u><br>Other<br>Garage                                                                                                                                                           | <u>Beds</u>                                                                    | <u>Baths</u>          | <u># Kitchens</u>                                                 | <u>Winterized</u><br>No<br>No                                          |                                                                                     |                                                            |
|                                                                                                                                                                                                   |                                                                                |                       | E                                                                 | Exterior                                                               |                                                                                     |                                                            |
| Exterior Feat:<br>Construct. Material:<br>Shingles Replaced:<br>Year/Desc/Source:<br>Property Access:<br>Other Structures:<br>Pool Features:<br>Garage & Parking:<br>Parking Spaces:<br>Services: | 1906//Other<br>Municipal Road,<br>Gazebo, Shed<br>None<br>Detached Garag<br>11 | Paved R<br> e//Privat | Foundation:<br>oad<br><b>The Drive Single V</b><br>Driveway Space | Stone<br>Wide//Gravel Driveway<br>s: 10.0<br>city, Telephone Available | Roof:<br>Prop Attached:<br>Apx Age:<br>Rd Acc Fee:<br>Winterized:<br>Garage Spaces: | Metal<br>Detached<br>100+ Years<br>Fully Winterized<br>1.0 |
| Water Source:                                                                                                                                                                                     | Well                                                                           |                       | Water Tmnt:                                                       | Reverse Osmosis, UV<br>System, Water Softener                          | Sewer:                                                                              | Septic                                                     |
| Lot Size Area/Units:<br>Lot Front (Ft):<br>Location:                                                                                                                                              | 150.00<br>Rural                                                                |                       | Acres Range:<br>Lot Depth (Ft):<br>Lot Irregularitie:             | < 0.5<br>0.00<br>s: 94.94'x55.42'x95.03'x11<br>88.0'x126.57'           |                                                                                     | Irregular                                                  |
| Area Influences:                                                                                                                                                                                  | Ample Parking,                                                                 | Golf, Gre             | enbelt/Conserv                                                    | /ation, Open Spaces, Ouiet A                                           | rea, School Bus                                                                     | Route, Skiing, Trails                                      |