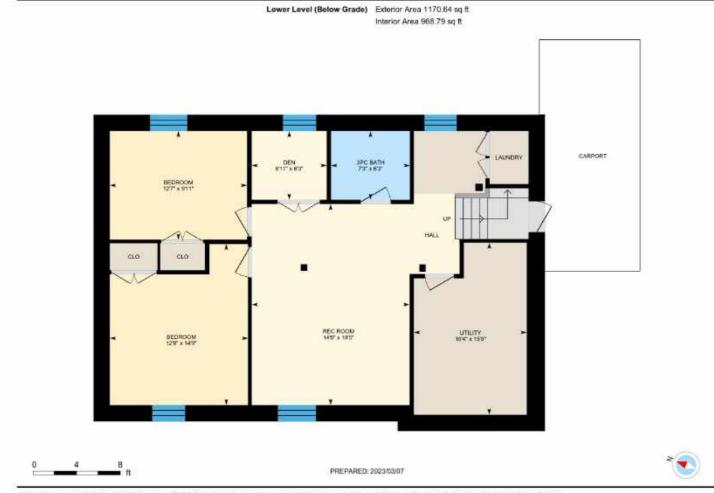

#### **Remarks/Directions**

Public Rmks: Celebrated Canadian designer Sarah Richardson did a top to bottom renovation on this unique 1906 Methodist church to turn it into a stunning and calm, contemporary country home. In the rustic farming community of Glen Huron, the property is close to Osler Bluff and Devil's Glen private ski clubs and minutes from the bustling town of Creemore, with Collingwood a short distance away. On 3/4 acre, surrounded by farmland and golden winter wheat, the home embraces the original towering gothic windows and arches to give an airy and utterly peaceful atmosphere. The nicely configured main floor celebrates the home's roots with charm and style. Through the most amazing, towering archway, enter the magical sun room/living area with soaring ceilings. The room is surrounded by windows and views, with luxurious custom draperies adding warmth and style. Exit from the sunroom to either of the two decks for evenings of relaxation and star gazing. The stunning kitchen is flanked by tall gothic arched windows and couldn't be more fresh. The room has its own small desk and sitting area with two cosy arm chairs for morning coffee and a dining area with wood burning fireplace. The main floor den is a perfect work-from-home space with double pocket doors for privacy when needed. A bedroom is also on this floor. Upstairs is a king primary bedroom with beautiful ensuite and so many little touches. On the super functional lower level is a lovely tv/family room with two more beautifully decorated bedrooms as well as a nursery. Even a few stained glass touches remain to blend the old with its modern revival. Outside, enjoy hiking and snowshoeing on numerous hiking trails, the closest of which is just 100 yards away.