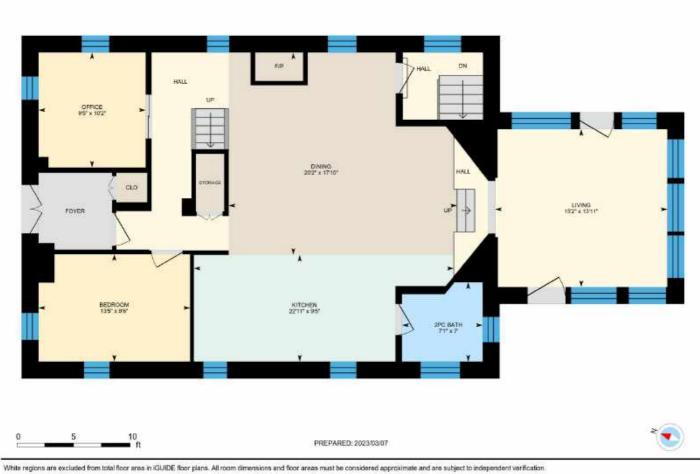

#### **Remarks/Directions**

Public Rmks: Celebrated Canadian designer Sarah Richardson did a top to bottom renovation on this unique 1906 Methodist church to turn it into a stunning and calm, contemporary country home. In the rustic farming community of Glen Huron, the property is close to Osler Bluff and Devil's Glen private ski clubs and minutes from the bustling town of Creemore, with Collingwood a short distance away. On 3/4 acre, surrounded by farmland and golden winter wheat, the home embraces the original towering gothic windows and arches to give an airy and utterly peaceful atmosphere. The nicely configured main floor celebrates the home's roots with charm and style. Through the most amazing, towering archway, enter the magical sun room/living area with soaring ceilings. The room is surrounded by windows and views, with luxurious custom draperies adding warmth and style. Exit from the sunroom to either of the two decks for evenings of relaxation and star gazing. The stunning kitchen is flanked by tall gothic arched windows and couldn't be more fresh. The room has its own small desk and sitting area with two cosy arm chairs for morning coffee and a dining area with wood burning fireplace. The main floor den is a perfect work-from-home space with double pocket doors for privacy when needed. A bedroom is also on this floor. Upstairs is a king primary bedroom with beautiful ensuite and so many little touches. On the super functional lower level is a lovely tv/family room with two more beautifully decorated bedrooms as well as a nursery. Even a few stained glass touches remain to blend the old with its modern revival. Outside, enjoy hiking and snowshoeing on numerous hiking trails, the closest of which is just 100 yards away.