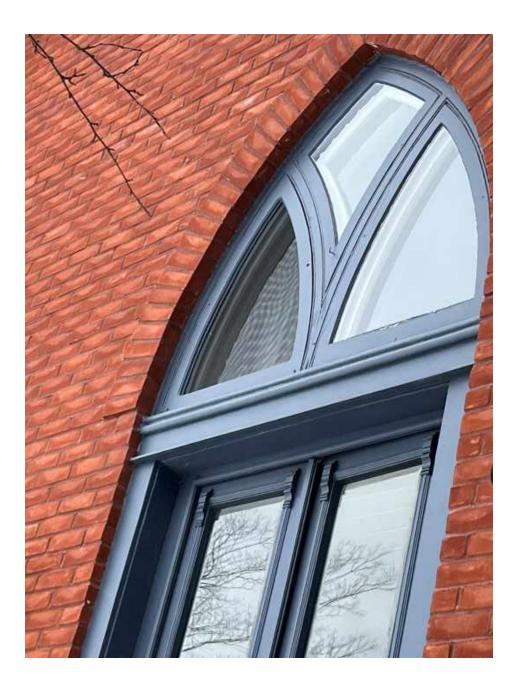

#### **Remarks/Directions**

Public Rmks: Celebrated Canadian designer Sarah Richardson did a top to bottom renovation on this unique 1906 Methodist church to turn it into a stunning and calm, contemporary country home. In the rustic farming community of Glen Huron, the property is close to Osler Bluff and Devil's Glen private ski clubs and minutes from the bustling town of Creemore, with Collingwood a short distance away. On 3/4 acre, surrounded by farmland and golden winter wheat, the home embraces the original towering gothic windows and arches to give an airy and utterly peaceful atmosphere. The nicely configured main floor celebrates the home's roots with charm and style. Through the most amazing, towering archway, enter the magical sun room/living area with soaring ceilings. The room is surrounded by windows and views, with luxurious custom draperies adding warmth and style. Exit from the sunroom to either of the two decks for evenings of relaxation and star gazing. The stunning kitchen is flanked by tall gothic arched windows and couldn't be more fresh. The room has its own small desk and sitting area with two cosy arm chairs for morning coffee and a dining area with wood burning fireplace. The main floor den is a perfect work-from-home space with double pocket doors for privacy when needed. A bedroom is also on this floor. Upstairs is a king primary bedroom with beautiful ensuite and so many little touches. On the super functional lower level is a lovely tv/family room with two more beautifully decorated bedrooms as well as a nursery. Even a few stained glass touches remain to blend the old with its modern revival. Outside, enjoy hiking and snowshoeing on numerous hiking trails, the closest of which is just 100 yards away.