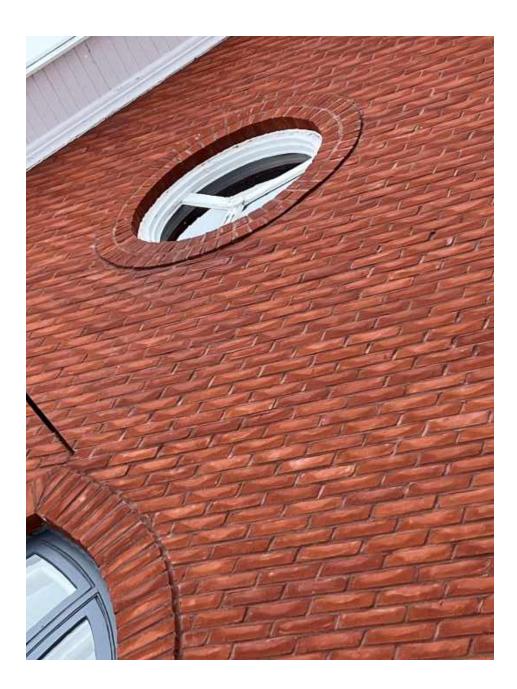

#### **Remarks/Directions**

Public Rmks: Celebrated Canadian designer Sarah Richardson did a top to bottom renovation on this unique 1906 Methodist church to turn it into a stunning and calm, contemporary country home. In the rustic farming community of Glen Huron, the property is close to Osler Bluff and Devil's Glen private ski clubs and minutes from the bustling town of Creemore, with Collingwood a short distance away. On 3/4 acre, surrounded by farmland and golden winter wheat, the home embraces the original towering gothic windows and arches to give an airy and utterly peaceful atmosphere. The nicely configured main floor celebrates the home's roots with charm and style. Through the most amazing, towering archway, enter the magical sun room/living area with soaring ceilings. The room is surrounded by windows and views, with luxurious custom draperies adding warmth and style. Exit from the sunroom to either of the two decks for evenings of relaxation and star gazing. The stunning kitchen is flanked by tall gothic arched windows and couldn't be more fresh. The room has its own small desk and sitting area with two cosy arm chairs for morning coffee and a dining area with wood burning fireplace. The main floor den is a perfect work-from-home space with double pocket doors for privacy when needed. A bedroom is also on this floor. Upstairs is a king primary bedroom with beautiful ensuite and so many little touches. On the super functional lower level is a lovely tv/family room with two more beautifully decorated bedrooms as well as a nursery. Even a few stained glass touches remain to blend the old with its modern revival. Outside, enjoy hiking and snowshoeing on numerous hiking trails, the closest of which is just 100 yards away.