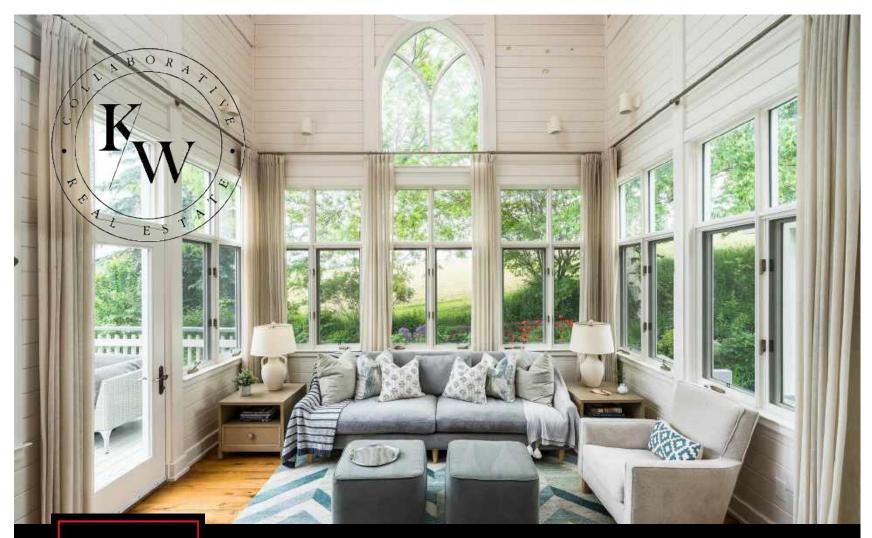

#### **Remarks/Directions**

Public Rmks: Celebrated Canadian designer Sarah Richardson did a top to bottom renovation on this unique 1906 Methodist church to turn it into a stunning and calm, contemporary country home. In the rustic farming community of Glen Huron, the property is close to Osler Bluff and Devil's Glen private ski clubs and minutes from the bustling town of Creemore, with Collingwood a short distance away. On 3/4 acre, surrounded by farmland and golden winter wheat, the home embraces the original towering gothic windows and arches to give an airy and utterly peaceful atmosphere. The nicely configured main floor celebrates the home's roots with charm and style. Through the most amazing, towering archway, enter the magical sun room/living area with soaring ceilings. The room is surrounded by windows and views, with luxurious custom draperies adding warmth and style. Exit from the sunroom to either of the two decks for evenings of relaxation and star gazing. The stunning kitchen is flanked by tall gothic arched windows and couldn't be more fresh. The room has its own small desk and sitting area with two cosy arm chairs for morning coffee and a dining area with wood burning fireplace. The main floor den is a perfect work-from-home space with double pocket doors for privacy when needed. A bedroom is also on this floor. Upstairs is a king primary bedroom with beautiful ensuite and so many little touches. On the super functional lower level is a lovely tv/family room with two more beautifully decorated bedrooms as well as a nursery. Even a few stained glass touches remain to blend the old with its modern revival. Outside, enjoy hiking and snowshoeing on numerous hiking trails, the closest of which is just 100 yards away.