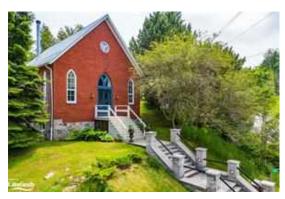

# 2111 Concession 8 South Nottawasaga Road, Glen Huron

KAREN E. WILLISON Sales Representative 705-888-0075 | kwillison@royallepage.ca

LOCATIONS **NORTH** 

#### **Remarks/Directions**

Public Rmks: Celebrated Canadian designer Sarah Richardson did a top to bottom renovation on this unique 1906 Methodist church to turn it into a stunning and calm, contemporary country home. In the rustic farming community of Glen Huron, the property is close to Osler Bluff and Devil's Glen private ski clubs and minutes from the bustling town of Creemore, with Collingwood a short distance away. On 3/4 acre, surrounded by farmland and golden winter wheat, the home embraces the original towering gothic windows and arches to give an airy and utterly peaceful atmosphere. The nicely configured main floor celebrates the home's roots with charm and style. Through the most amazing, towering archway, enter the magical sun room/living area with soaring ceilings. The room is surrounded by windows and views, with luxurious custom draperies adding warmth and style. Exit from the sunroom to either of the two decks for evenings of relaxation and star gazing. The stunning kitchen is flanked by tall gothic arched windows and couldn't be more fresh. The room has its own small desk and sitting area with two cosy arm chairs for morning coffee and a dining area with wood burning fireplace. The main floor den is a perfect work-from-home space with double pocket doors for privacy when needed. A bedroom is also on this floor. Upstairs is a king primary bedroom with beautiful ensuite and so many little touches. On the super functional lower level is a lovely tv/family room with two more beautifully decorated bedrooms as well as a nursery. Even a few stained glass touches remain to blend the old with its modern revival. Outside, enjoy hiking and snowshoeing on numerous hiking trails, the closest of which is just 100 yards away.