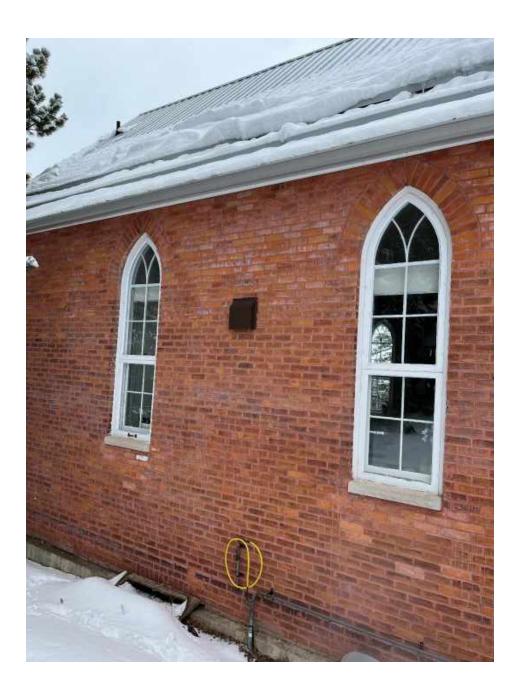

#### **Remarks/Directions**

Public Rmks: Celebrated Canadian designer Sarah Richardson did a top to bottom renovation on this unique 1906 Methodist church to turn it into a stunning and calm, contemporary country home. In the rustic farming community of Glen Huron, the property is close to Osler Bluff and Devil's Glen private ski clubs and minutes from the bustling town of Creemore, with Collingwood a short distance away. On 3/4 acre, surrounded by farmland and golden winter wheat, the home embraces the original towering gothic windows and arches to give an airy and utterly peaceful atmosphere. The nicely configured main floor celebrates the home's roots with charm and style. Through the most amazing, towering archway, enter the magical sun room/living area with soaring ceilings. The room is surrounded by windows and views, with luxurious custom draperies adding warmth and style. Exit from the sunroom to either of the two decks for evenings of relaxation and star gazing. The stunning kitchen is flanked by tall gothic arched windows and couldn't be more fresh. The room has its own small desk and sitting area with two cosy arm chairs for morning coffee and a dining area with wood burning fireplace. The main floor den is a perfect work-from-home space with double pocket doors for privacy when needed. A bedroom is also on this floor. Upstairs is a king primary bedroom with beautiful ensuite and so many little touches. On the super functional lower level is a lovely tv/family room with two more beautifully decorated bedrooms as well as a nursery. Even a few stained glass touches remain to blend the old with its modern revival. Outside, enjoy hiking and snowshoeing on numerous hiking trails, the closest of which is just 100 yards away.