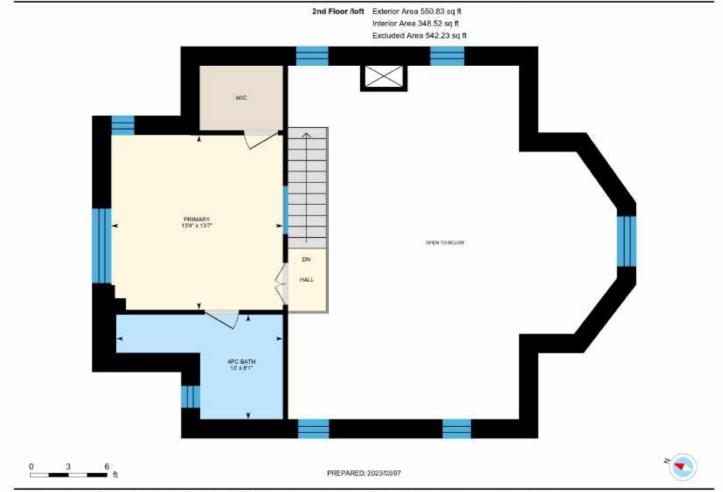

#### **Remarks/Directions**

Public Rmks: Celebrated Canadian designer Sarah Richardson did a top to bottom renovation on this unique 1906 Methodist church to turn it into a stunning and calm, contemporary country home. In the rustic farming community of Glen Huron, the property is close to Osler Bluff and Devil's Glen private ski clubs and minutes from the bustling town of Creemore, with Collingwood a short distance away. On 3/4 acre, surrounded by farmland and golden winter wheat, the home embraces the original towering gothic windows and arches to give an airy and utterly peaceful atmosphere. The nicely configured main floor celebrates the home's roots with charm and style. Through the most amazing, towering archway, enter the magical sun room/living area with soaring ceilings. The room is surrounded by windows and views, with luxurious custom draperies adding warmth and style. Exit from the sunroom to either of the two decks for evenings of relaxation and star gazing. The stunning kitchen is flanked by tall gothic arched windows and couldn't be more fresh. The room has its own small desk and sitting area with two cosy arm chairs for morning coffee and a dining area with wood burning fireplace. The main floor den is a perfect work-from-home space with double pocket doors for privacy when needed. A bedroom is also on this floor. Upstairs is a king primary bedroom with beautiful ensuite and so many little touches. On the super functional lower level is a lovely tv/family room with two more beautifully decorated bedrooms as well as a nursery. Even a few stained glass touches remain to blend the old with its modern revival. Outside, enjoy hiking and snowshoeing on numerous hiking trails, the closest of which is just 100 yards away.