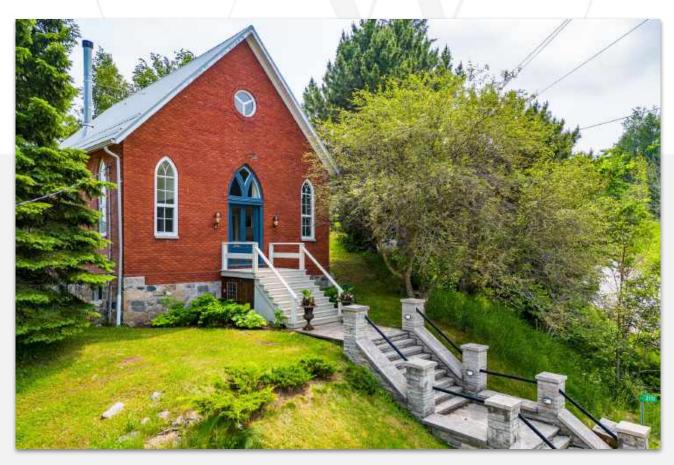

#### **Remarks/Directions**

Public Rmks: Celebrated Canadian designer Sarah Richardson did a top to bottom renovation on this unique 1906 Methodist church to turn it into a stunning and calm, contemporary country home. In the rustic farming community of Glen Huron, the property is close to Osler Bluff and Devil's Glen private ski clubs and minutes from the bustling town of Creemore, with Collingwood a short distance away. On 3/4 acre, surrounded by farmland and golden winter wheat, the home embraces the original towering gothic windows and arches to give an airy and utterly peaceful atmosphere. The nicely configured main floor celebrates the home's roots with charm and style. Through the most amazing, towering archway, enter the magical sun room/living area with soaring ceilings. The room is surrounded by windows and views, with luxurious custom draperies adding warmth and style. Exit from the sunroom to either of the two decks for evenings of relaxation and star gazing. The stunning kitchen is flanked by tall gothic arched windows and couldn't be more fresh. The room has its own small desk and sitting area with two cosy arm chairs for morning coffee and a dining area with wood burning fireplace. The main floor den is a perfect work-from-home space with double pocket doors for privacy when needed. A bedroom is also on this floor. Upstairs is a king primary bedroom with beautiful ensuite and so many little touches. On the super functional lower level is a lovely tv/family room with two more beautifully decorated bedrooms as well as a nursery. Even a few stained glass touches remain to blend the old with its modern revival. Outside, enjoy hiking and snowshoeing on numerous hiking trails, the closest of which is just 100 yards away.