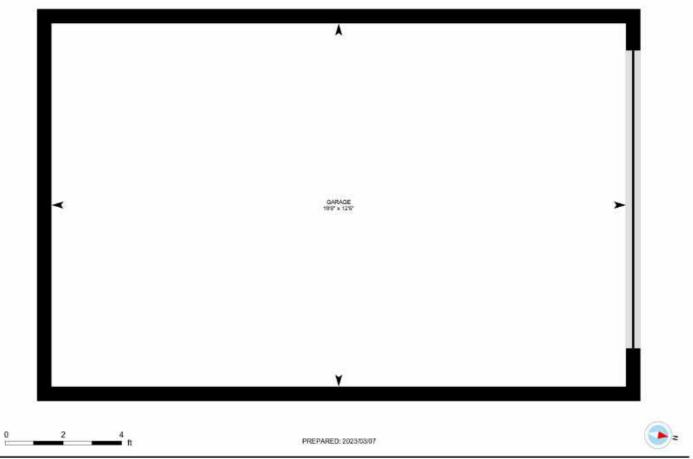

**Common Elements** 

#### Directions: Hwy 124 to Concession 8 Nottawasaga Road South to sign on left Cross St: Station Street

|                                                                                                                                                                                                   |                                                                                |                       | Auxilia                                                           | ary Buildings                                                          |                                                                                     |                                                            |
|---------------------------------------------------------------------------------------------------------------------------------------------------------------------------------------------------|--------------------------------------------------------------------------------|-----------------------|-------------------------------------------------------------------|------------------------------------------------------------------------|-------------------------------------------------------------------------------------|------------------------------------------------------------|
| <u>Building Type</u><br>Other<br>Garage                                                                                                                                                           | <u>Beds</u>                                                                    | <u>Baths</u>          | <u># Kitchens</u>                                                 | <u>Winterized</u><br>No<br>No                                          |                                                                                     |                                                            |
|                                                                                                                                                                                                   |                                                                                |                       | E                                                                 | Exterior                                                               |                                                                                     |                                                            |
| Exterior Feat:<br>Construct. Material:<br>Shingles Replaced:<br>Year/Desc/Source:<br>Property Access:<br>Other Structures:<br>Pool Features:<br>Garage & Parking:<br>Parking Spaces:<br>Services: | 1906//Other<br>Municipal Road,<br>Gazebo, Shed<br>None<br>Detached Garag<br>11 | Paved R<br> e//Privat | Foundation:<br>oad<br><b>The Drive Single V</b><br>Driveway Space | Stone<br>Wide//Gravel Driveway<br>s: 10.0<br>city, Telephone Available | Roof:<br>Prop Attached:<br>Apx Age:<br>Rd Acc Fee:<br>Winterized:<br>Garage Spaces: | Metal<br>Detached<br>100+ Years<br>Fully Winterized<br>1.0 |
| Water Source:                                                                                                                                                                                     | Well                                                                           |                       | Water Tmnt:                                                       | Reverse Osmosis, UV<br>System, Water Softener                          | Sewer:                                                                              | Septic                                                     |
| Lot Size Area/Units:<br>Lot Front (Ft):<br>Location:                                                                                                                                              | 150.00<br>Rural                                                                |                       | Acres Range:<br>Lot Depth (Ft):<br>Lot Irregularitie:             | < 0.5<br>0.00<br>s: 94.94'x55.42'x95.03'x11<br>88.0'x126.57'           |                                                                                     | Irregular                                                  |
| Area Influences:                                                                                                                                                                                  | Ample Parking,                                                                 | Golf, Gre             | enbelt/Conserv                                                    | /ation, Open Spaces, Ouiet A                                           | rea, School Bus                                                                     | Route, Skiing, Trails                                      |