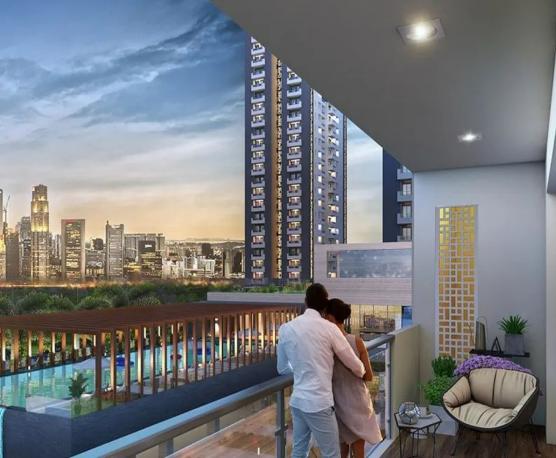

#### **Luxury Amenities**

The building offers luxury amenities like rooftop infinity pools, fully-equipped gyms, and 24/7 security.

#### **Jaw-dropping Views**

The apartments offer stunning views of the city skyline, with floor-to-ceiling windows that let in plenty of natural light.

#### Amenities Galore 🎉

Interior Design

Residents enjoy a wide range of luxury amenities, including 24/7 security, a fully-equipped gym, an indoor pool, and a rooftop lounge area.