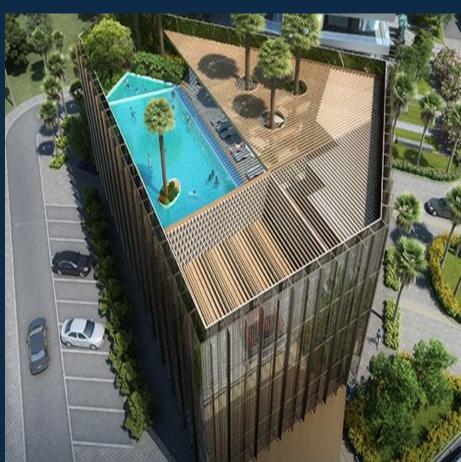

## **Option 2: Ireo Grand Arch**

Ireo Grand Arch is a luxurious residential complex that offers a unique blend of modern design and traditional architecture. The development is spread over 20 acres of lush greenery and features stunning views of the surrounding landscape. One of the key selling points of Ireo Grand Arch is its location, which is in close proximity to some of the best schools, hospitals, and entertainment centers in Gurgaon.

Apart from its prime location, Ireo Grand Arch boasts an impressive range of amenities that cater to the needs of modern-day living. The complex includes a state-of-the-art fitness center, swimming pool, tennis court, and a multi-purpose hall for events and gatherings. The apartments themselves are spacious and well-designed, with high-quality fittings and finishes that add to the overall luxury feel of the development.