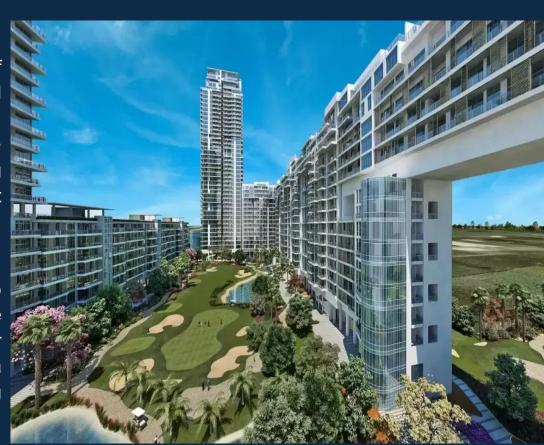

### Option 3: M3M Golf Estate

M3M Golf Estate is an impressive alternative to Paras Quartier Gwal Pahari Gurgaon. Located in Sector 65, this residential complex offers a luxurious lifestyle with its well-designed apartments and villas. The project boasts of a 9-hole executive golf course, which is a unique feature that sets it apart from other options. The apartments are spacious and offer panoramic views of the surrounding greenery. The complex has plenty of amenities such as a swimming pool, gym, spa, and clubhouse, making it an ideal choice for families.

One of the advantages of M3M Golf Estate over Paras Quartier is its location. It is located on the Golf Course Extension Road, which is one of the most sought-after areas in Gurgaon. The area is well-connected to other parts of the city and has excellent infrastructure.