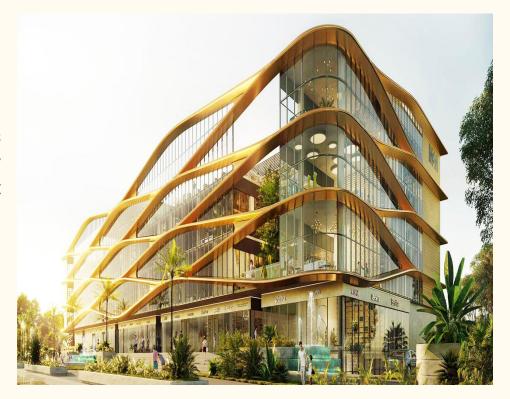

### M3M Crown: A Luxurious Commercial Project in Sector 111 Gurgaon

M3M Crown is a luxury Commercial project in Sector 111 Gurgaon. The project is located close to the Delhi-Gurgaon Expressway and has easy access to all key locations such as Gurgaon International Airport, Cyber City Business Park, Millennium City Mall and more.

### Pricing and Payment Plans: How Much Does It Cost to Buy a Unit in M3M Crown?

M3M Crown is a luxury Commercial project in Sector 111 Gurgaon. This project has all the modern amenities that you would expect from a luxury apartment and much more. The location of M3M Crown Sector 111 Gurgaon makes it an ideal place to live, work or invest in.