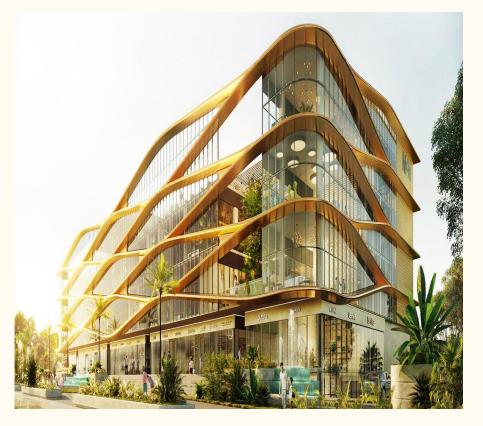

### M3M Crown: A Luxurious Commercial Project in Sector 111 Gurgaon

M3M Crown is a luxury Commercial project in Sector 111 Gurgaon. The project is located close to the Delhi-Gurgaon Expressway and has easy access to all key locations such as Gurgaon International Airport, Cyber City Business Park, Millennium City Mall and more.

### Pricing and Payment Plans: How Much Does It Cost to Buy a Unit in M3M Crown?

M3M Crown is a luxury Commercial project in Sector 111 Gurgaon. This project has all the modern amenities that you would expect from a luxury apartment and much more. The location of M3M Crown Sector 111 Gurgaon makes it an ideal place to live, work or invest in.