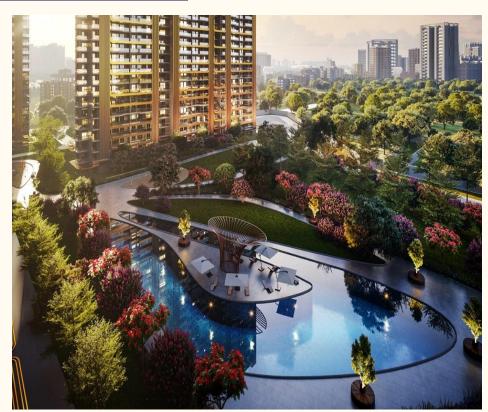

### <u>Amenities and Facilities: What M3M Crown Offers to Its</u> <u>Commercial Plots</u>

M3M Crown Sector 111 is a Commercial project that offers its Commercial Plots an opportunity to live in a spacious apartment. The project has been designed with a green environment in mind, as well as sustainability and energy efficiency. In addition, it boasts of being a great investment opportunity for those who want to make money from real estate investments. Here are some of the amenities offered at M3M Crown:

- Green Environment: The entire complex has been designed with environmental considerations in mind, so you can rest assured that it will be free from pollution and noise pollution during your stay here!
- Sustainability: This means that all waste material generated by Commercial Plots will be recycled through recycling centers located inside each building's common area (basement). This ensures no harmful chemical products enter into the environment when they're disposed off at these centers; instead only recyclable materials remain after processing has taken place!